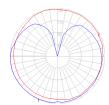

# Light distribution

Diffused

Red = Max Cd. Through Vertical plane
Blue = Max Cd. Through Horizontal plane

Luminaire weight

5.29 lbs / 2.4 kg

Warranty —

5 year Limited warranty