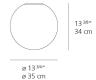

|
| Lamp                                                | max 100W E26/A19 |
| Lamp Included                                       | No               |
| Control type                                        | Dimmable 2-Wire  |
| Input Voltage                                       | 120V             |
| Power consumption                                   | N/A              |
| Ballast                                             | N/A              |

#### Colors & Finishes -

| 1     |
|-------|
| White |

## Materials =

- Base in thermoplastic resin
- Diffuser made out of handblown glass

# Features & Accessories —

• Suitable for indoor & outdoor applications

## Dimensions —

# Packaging =

1 Box

1 x 17-13/16" x 17-13/16" x 16-5/8" / 8.38 lbs - 45 cm x 45 cm x 42 cm / 3.8 kg



# Light distribution

Diffused



Red = Max Cd. Through Vertical plane
Blue = Max Cd. Through Horizontal plane

Luminaire weight

5.29 lbs / 2.4 kg

Warranty —

5 year Limited warranty