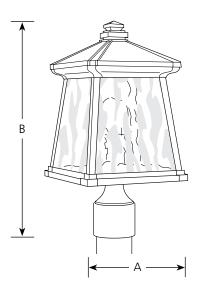

Incandescent **Outdoor** 

Type \_\_\_\_\_

|                | Finish | <br>Lamping |                     |  |
|----------------|--------|-------------|---------------------|--|
| Catalog<br>No. | Black  |             | Dimensions (Inches) |  |
|                |        |             | A B                 |  |
|                |        | 1 (m) 100w  | 8-1/2 16-1/2        |  |