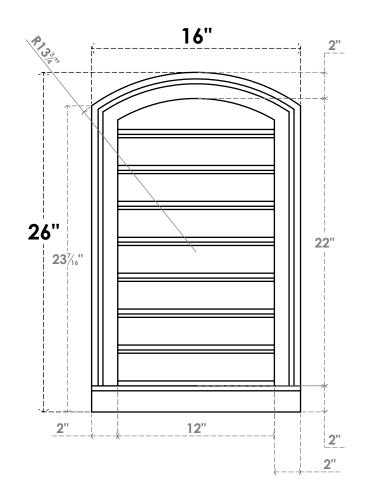

## GVPAR16X2603SF

16"W X 26"H ARCH TOP SURFACE MOUNT PVC GABLE VENT: FUNCTIONAL, W/ 2"W X 2"P **BRICKMOULD SILL FRAME** 

**FRONT** 

SIDE

**VENTING AREA: 21 SQ IN** LOUVER HEIGHT: 2 3/4"

LOUVER QTY: 8

**EKENA MILLWORK** 2300 WEST MAIN ST. CLARKSVILLE, TX 75426 TOLL FREE: 866-607-0453 WWW.EKENAMILLWORK.COM