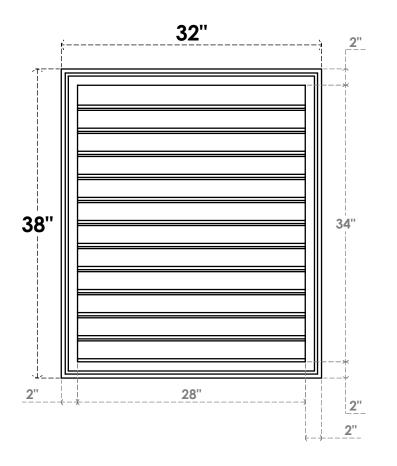

## GVPVE32X3802SF

32"W X 38"H RECTANGLE SURFACE MOUNT PVC GABLE VENT: FUNCTIONAL, W/ 2"W X 1-1/2"P **BRICKMOULD FRAME** 

**VENTING AREA: 77 SQ IN** LOUVER HEIGHT: 2 7/8"

LOUVER QTY: 12

**FRONT** 

SIDE

EKENA MILLWORK 2300 WEST MAIN ST. CLARKSVILLE, TX 75426 TOLL FREE: 866-607-0453 WWW.EKENAMILLWORK.COM