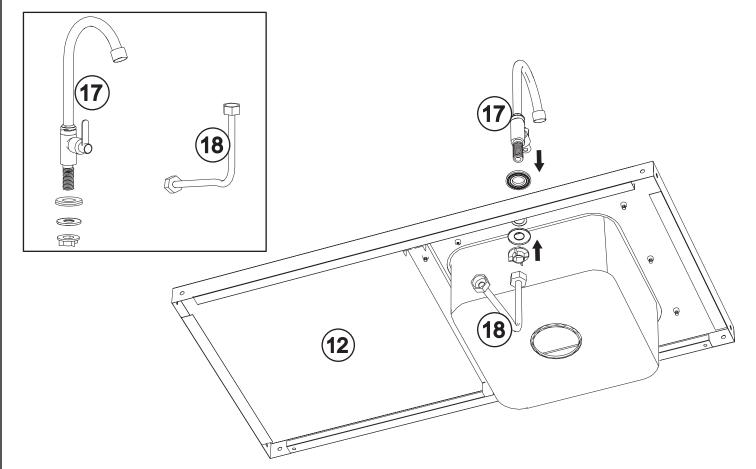

## STEP9

Peel off the stainless steel protective film.

Attach Faucet accessories Part#17 with part#18 as shown.

Fix the tabletop with screws C\*6 as shown. Attach Part#14 to the side at the same time with screws B\*2, C\*2 as shown.