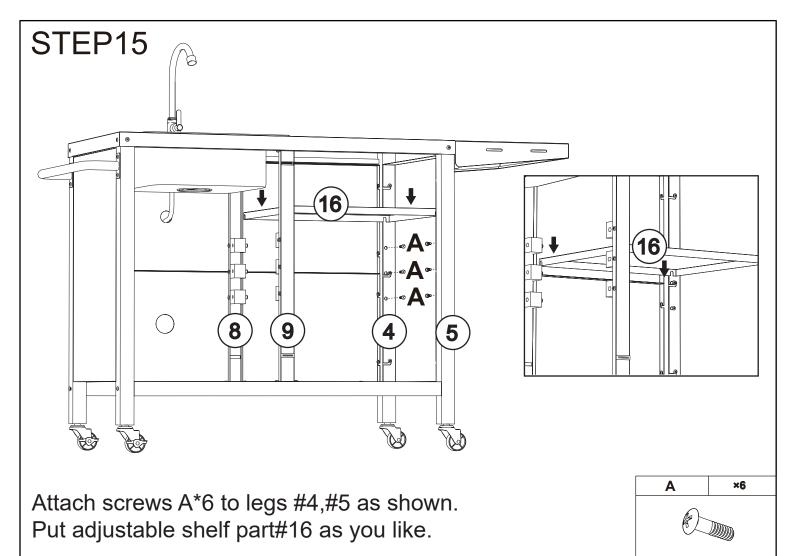

of legs#2,#3 as shown, attach side panel #7, tighten the screws.



Unscrew the six screws of legs#4,#5 as shown, attach side panel #6, tighten the screws.



Attach wheel part#24\*2 to legs part#2,part#3. Attach wheel part#25\*2 to legs part#4,part#5 as shown.





Do not tighten until step 8.





Own

Further attach Part#10 with bottom part#1 with screws B\*2 as shown.

Then tighten all 8 screws from step 6 and step 7.

## STEP9



Peel off the stainless steel protective film.





Attach Faucet accessories Part#17 with part#18 as shown.





Fix the tabletop with screws C\*6 as shown. Attach Part#14 to the side at the same time with screws B\*2, C\*2 as shown.

| С                      | ×8 | В | ×2 |
|------------------------|----|---|----|
| Stainless Steel Screws |    |   |    |







Attach part#23 to part#22 and then attach part #19 to part#23 as shown.

Put sink accessories part#20,#21,#22 as shown.



Attach door handle#28 to the door with screws D\*4 as shown.

Clip paper towel hook #29 to the top of the door.

Attach screws F\*1 to each of the door bottoms as shown for further assembly.





Attach the doors to the unit as shown.



Spice rack #30 can be put at the bottom of the door, or hang on the removable panel as shown.