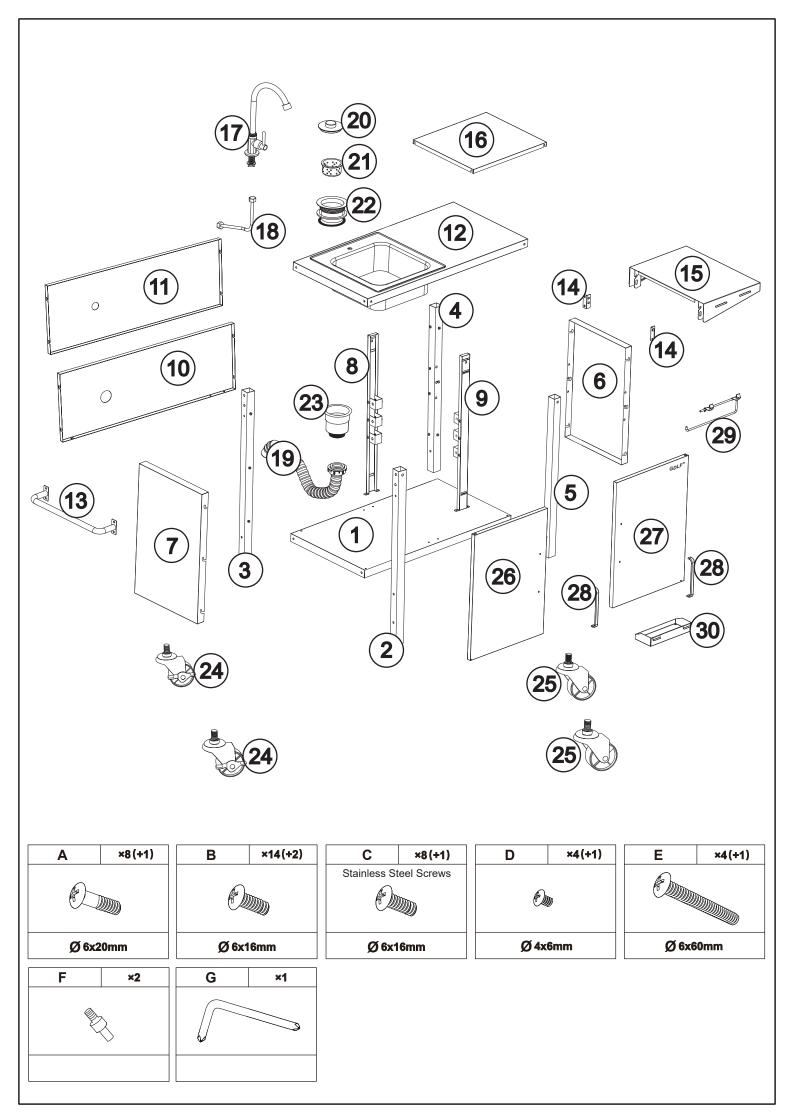

**Assembly Instructions** 

**LNG807** 

We come with the necessary tools for assembly but for faster assembly, a power drill is recommended

Attach Leg Parts#2,#3,#4,#5 to the bottom part#1 with screws E\*4 as shown.

Unscrew the six screws of legs#2,#3 as shown, attach side panel #7, tighten the screws.

Unscrew the six screws of legs#4,#5 as shown, attach side panel #6, tighten the screws.

Attach wheel part#24\*2 to legs part#2,part#3. Attach wheel part#25\*2 to legs part#4,part#5 as shown.

Do not tighten until step 8.

Own

Further attach Part#10 with bottom part#1 with screws B\*2 as shown.

Then tighten all 8 screws from step 6 and step 7.

## STEP9

Peel off the stainless steel protective film.

Attach Faucet accessories Part#17 with part#18 as shown.

Fix the tabletop with screws C\*6 as shown. Attach Part#14 to the side at the same time with screws B\*2, C\*2 as shown.

| С                      | ×8 | В | ×2 |
|------------------------|----|---|----|
| Stainless Steel Screws |    |   |    |

Attach part#23 to part#22 and then attach part #19 to part#23 as shown.

Put sink accessories part#20,#21,#22 as shown.

Attach door handle#28 to the door with screws D\*4 as shown.

Clip paper towel hook #29 to the top of the door.

Attach screws F\*1 to each of the door bottoms as shown for further assembly.

Attach the doors to the unit as shown.

Spice rack #30 can be put at the bottom of the door, or hang on the removable panel as shown.