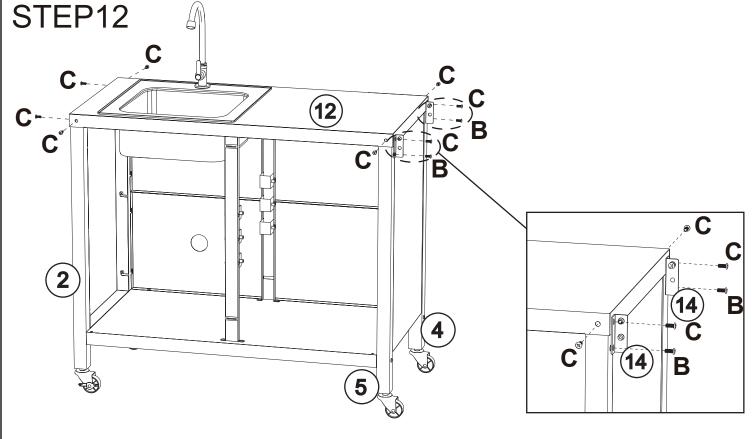

## STEP9

Peel off the stainless steel protective film.

Attach Faucet accessories Part#17 with part#18 as shown.

Fix the tabletop with screws C\*6 as shown. Attach Part#14 to the side at the same time with screws B\*2, C\*2 as shown.

| С                      | ×8 | В | ×2 |
|------------------------|----|---|----|
| Stainless Steel Screws |    |   |    |

Attach part#23 to part#22 and then attach part #19 to part#23 as shown.

Put sink accessories part#20,#21,#22 as shown.