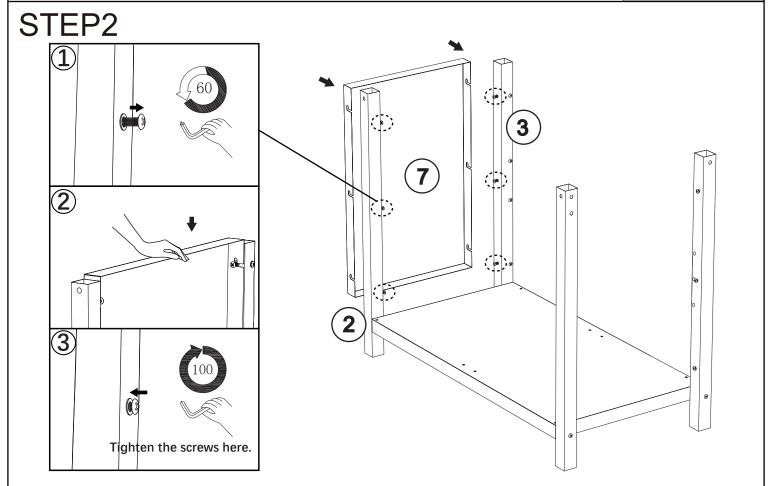

Unscrew the six screws of legs#2,#3 as shown, attach side panel #7, tighten the screws.

Unscrew the six screws of legs#4,#5 as shown, attach side panel #6, tighten the screws.

Attach wheel part#24\*2 to legs part#2,part#3. Attach wheel part#25\*2 to legs part#4,part#5 as shown.