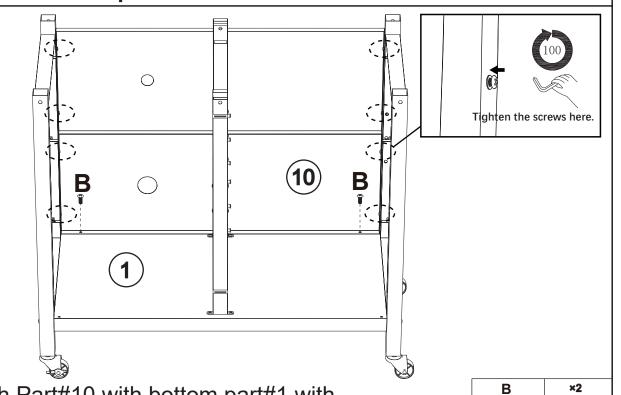

Do not tighten until step 8.

Own

Further attach Part#10 with bottom part#1 with screws B\*2 as shown.

Then tighten all 8 screws from step 6 and step 7.