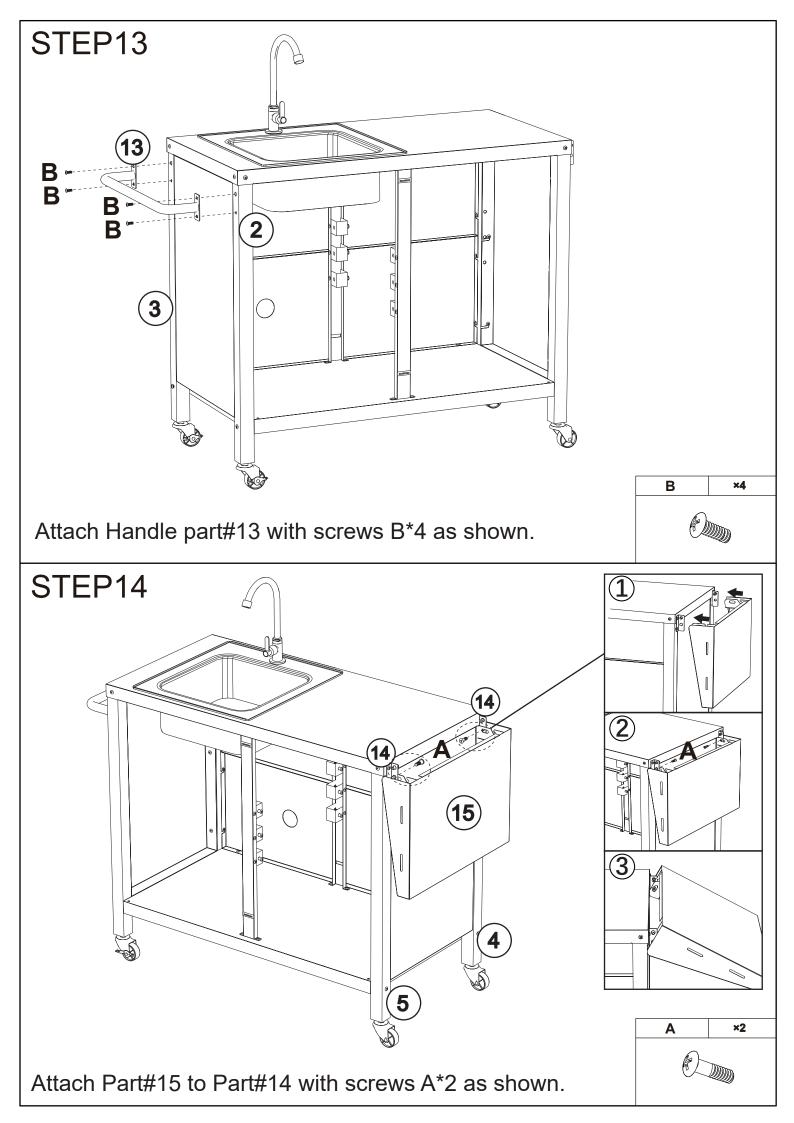

| С                      | ×8 | В | ×2 |
|------------------------|----|---|----|
| Stainless Steel Screws |    |   |    |

Attach part#23 to part#22 and then attach part #19 to part#23 as shown.

Put sink accessories part#20,#21,#22 as shown.