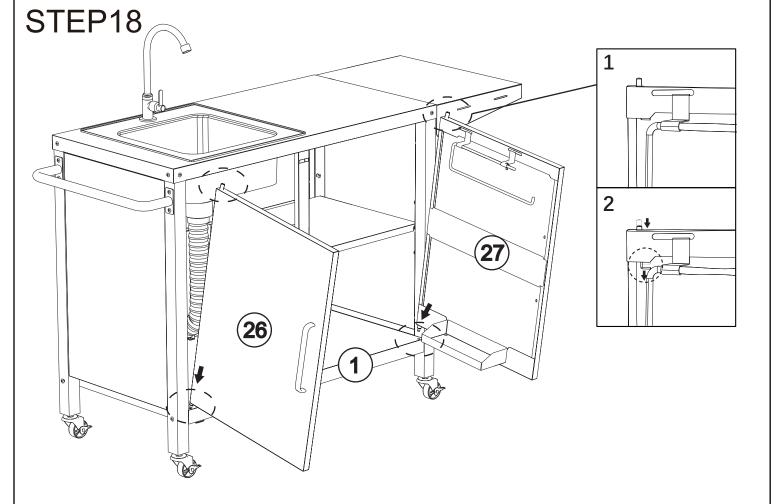

Attach door handle#28 to the door with screws D\*4 as shown.

Clip paper towel hook #29 to the top of the door.

Attach screws F\*1 to each of the door bottoms as shown for further assembly.

Attach the doors to the unit as shown.