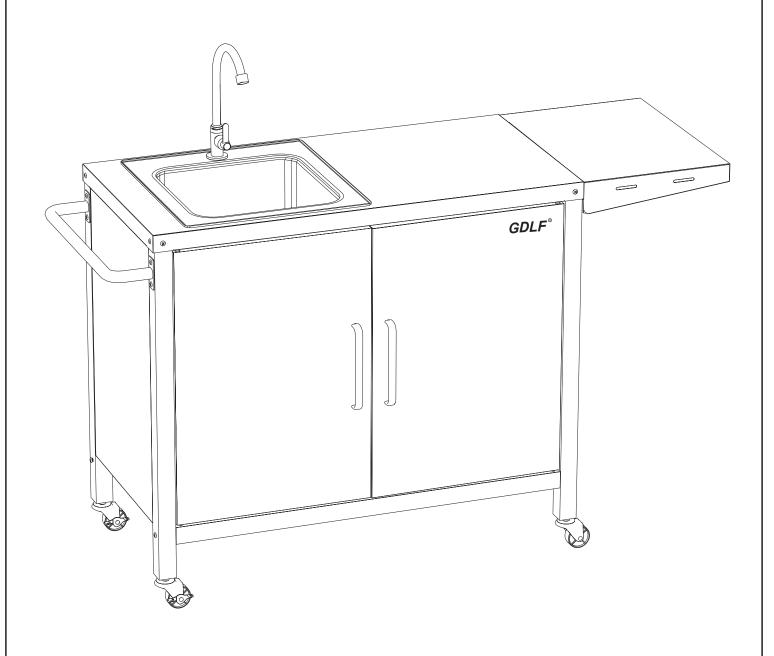

**Assembly Instructions** 

**LNG807** 

We come with the necessary tools for assembly but for faster assembly, a power drill is recommended

Attach Leg Parts#2,#3,#4,#5 to the bottom part#1 with screws E\*4 as shown.

Unscrew the six screws of legs#2,#3 as shown, attach side panel #7, tighten the screws.

Unscrew the six screws of legs#4,#5 as shown, attach side panel #6, tighten the screws.

Attach wheel part#24\*2 to legs part#2,part#3. Attach wheel part#25\*2 to legs part#4,part#5 as shown.

Do not tighten until step 8.

Own

Further attach Part#10 with bottom part#1 with screws B\*2 as shown.

Then tighten all 8 screws from step 6 and step 7.

## STEP9

Peel off the stainless steel protective film.

Attach Faucet accessories Part#17 with part#18 as shown.

Fix the tabletop with screws C\*6 as shown. Attach Part#14 to the side at the same time with screws B\*2, C\*2 as shown.

| С                      | ×8 | В | ×2 |
|------------------------|----|---|----|
| Stainless Steel Screws |    |   |    |

Attach part#23 to part#22 and then attach part #19 to part#23 as shown.

Put sink accessories part#20,#21,#22 as shown.

Attach door handle#28 to the door with screws D\*4 as shown.

Clip paper towel hook #29 to the top of the door.

Attach screws F\*1 to each of the door bottoms as shown for further assembly.

Attach the doors to the unit as shown.

Spice rack #30 can be put at the bottom of the door, or hang on the removable panel as shown.