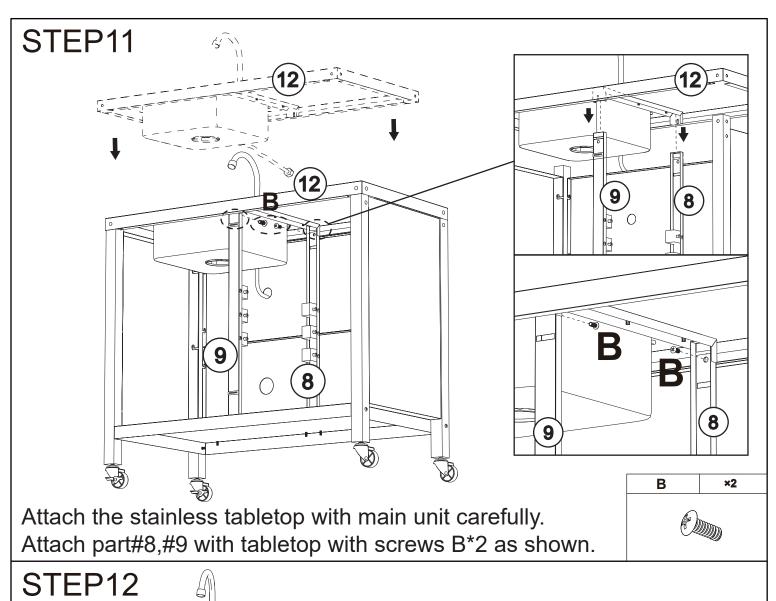

Do not tighten until step 8.

Own

Further attach Part#10 with bottom part#1 with screws B\*2 as shown.

Then tighten all 8 screws from step 6 and step 7.