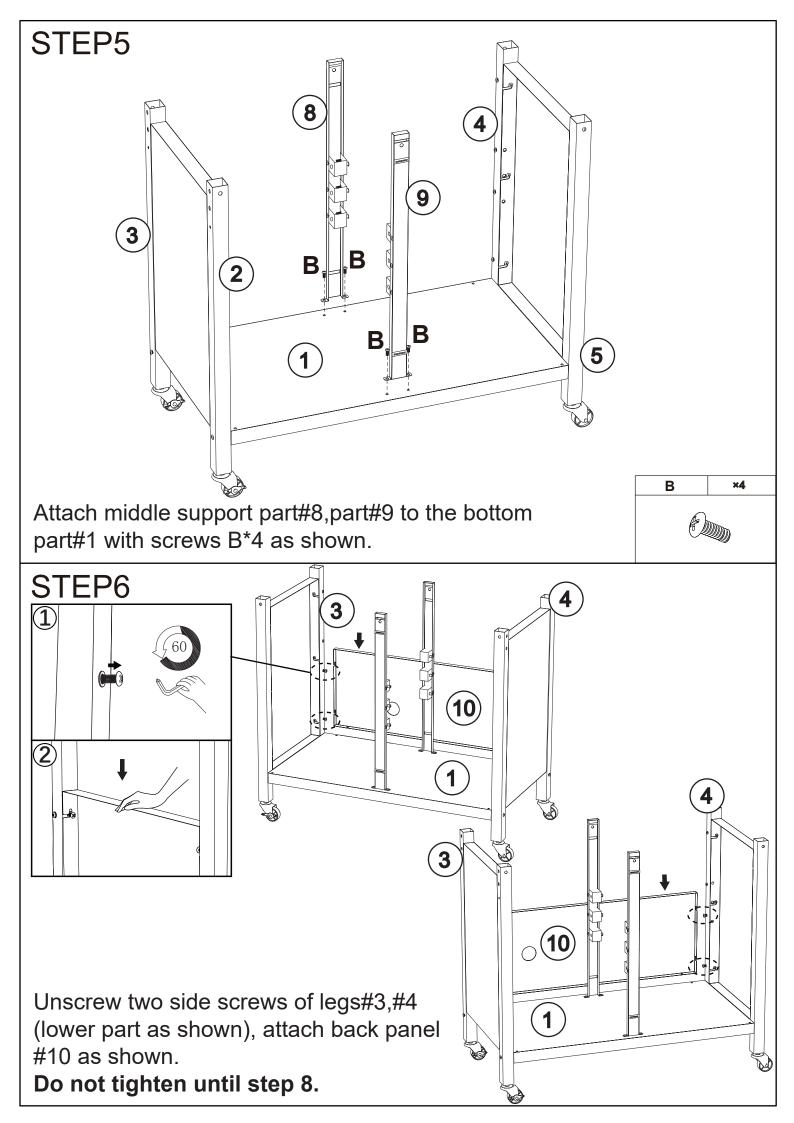

**Assembly Instructions** 

**LNG807** 

We come with the necessary tools for assembly but for faster assembly, a power drill is recommended

Attach Leg Parts#2,#3,#4,#5 to the bottom part#1 with screws E\*4 as shown.