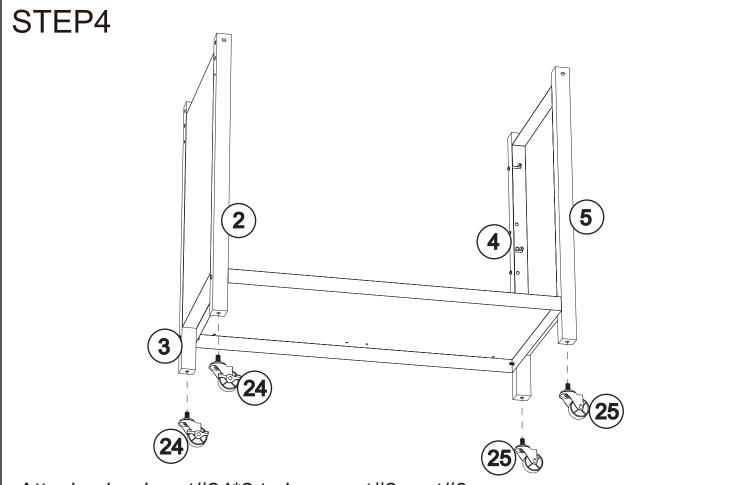

Unscrew the six screws of legs#2,#3 as shown, attach side panel #7, tighten the screws.

Unscrew the six screws of legs#4,#5 as shown, attach side panel #6, tighten the screws.

Attach wheel part#24\*2 to legs part#2,part#3. Attach wheel part#25\*2 to legs part#4,part#5 as shown.