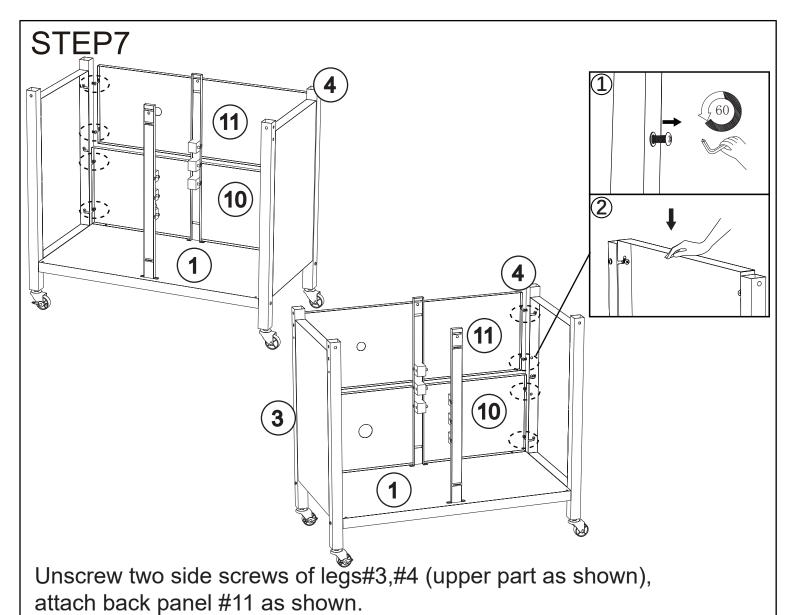

Unscrew the six screws of legs#2,#3 as shown, attach side panel #7, tighten the screws.

Unscrew the six screws of legs#4,#5 as shown, attach side panel #6, tighten the screws.

Attach wheel part#24\*2 to legs part#2,part#3. Attach wheel part#25\*2 to legs part#4,part#5 as shown.

Do not tighten until step 8.

Own

Further attach Part#10 with bottom part#1 with screws B\*2 as shown.

Then tighten all 8 screws from step 6 and step 7.