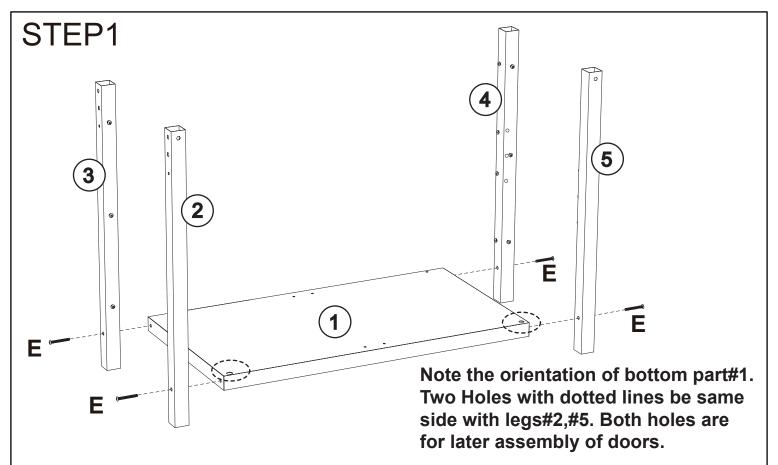

**Assembly Instructions** 

**LNG807** 

We come with the necessary tools for assembly but for faster assembly, a power drill is recommended

Attach Leg Parts#2,#3,#4,#5 to the bottom part#1 with screws E\*4 as shown.