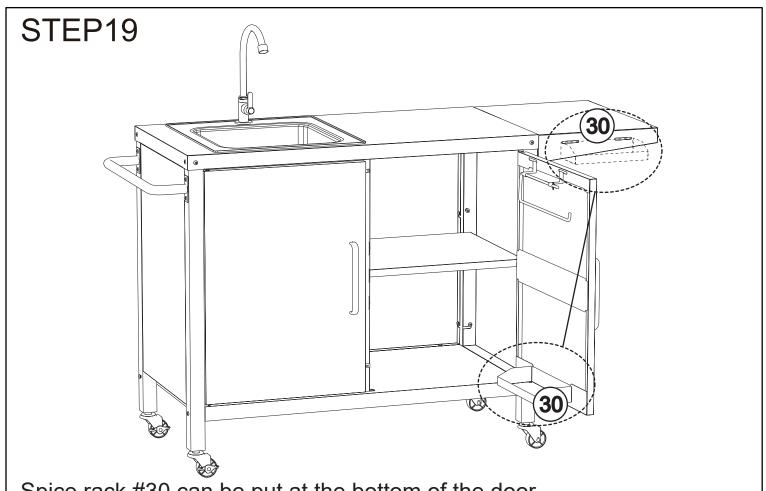

Spice rack #30 can be put at the bottom of the door, or hang on the removable panel as shown.