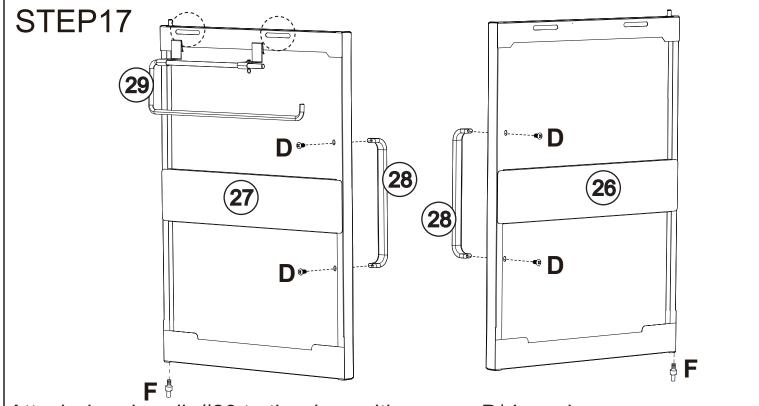

Attach door handle#28 to the door with screws D\*4 as shown.

Clip paper towel hook #29 to the top of the door.

Attach screws F\*1 to each of the door bottoms as shown for further assembly.

Attach the doors to the unit as shown.