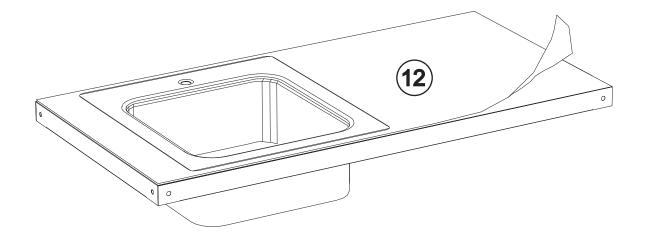

## STEP9

Peel off the stainless steel protective film.

Attach Faucet accessories Part#17 with part#18 as shown.

Fix the tabletop with screws C\*6 as shown. Attach Part#14 to the side at the same time with screws B\*2, C\*2 as shown.