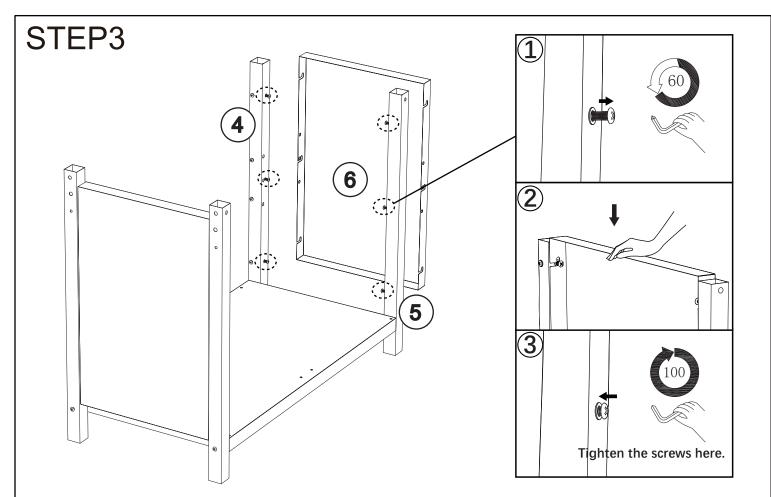

Unscrew the six screws of legs#2,#3 as shown, attach side panel #7, tighten the screws.

Unscrew the six screws of legs#4,#5 as shown, attach side panel #6, tighten the screws.

Attach wheel part#24\*2 to legs part#2,part#3. Attach wheel part#25\*2 to legs part#4,part#5 as shown.