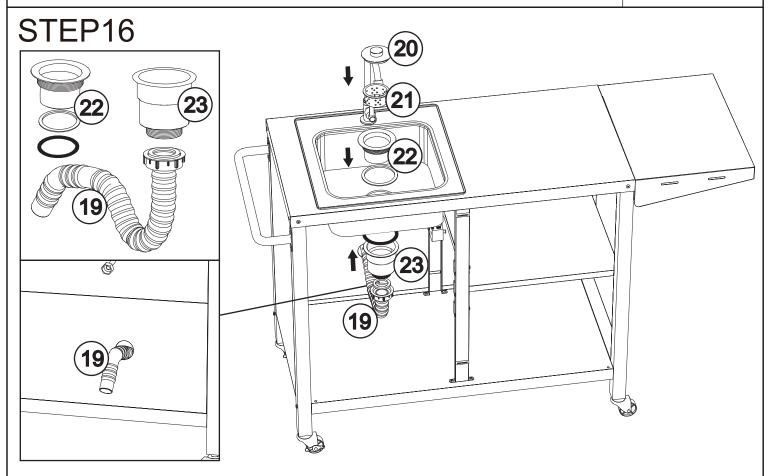

| С                      | ×8 | В | ×2 |
|------------------------|----|---|----|
| Stainless Steel Screws |    |   |    |

Attach part#23 to part#22 and then attach part #19 to part#23 as shown.

Put sink accessories part#20,#21,#22 as shown.