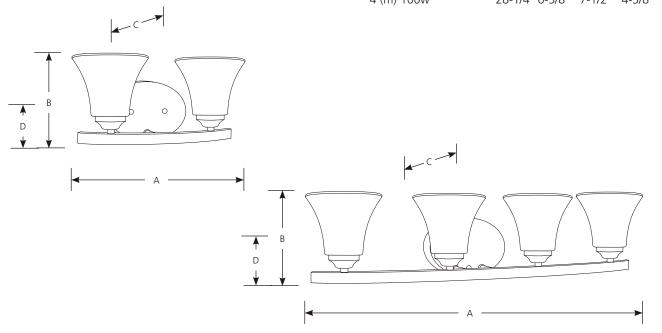

Type \_\_\_\_\_

| Finish          |        |                     |        |       |       |       |  |
|-----------------|--------|---------------------|--------|-------|-------|-------|--|
| Brushed Antique |        | Dimensions (Inches) |        |       |       |       |  |
| Nickel          | Bronze | Lamping             | Α      | В     | C     | D     |  |
|                 |        | 1 (m) 100w          | 5-1/4  | 6-3/4 | 7     | 3-3/8 |  |
|                 |        | 2 (m) 100w          | 13-1/4 | 6-5/8 | 6-1/4 | 4-3/8 |  |
|                 |        | 3 (m) 100w          | 21-1/2 | 6-5/8 | 7-1/2 | 4-3/8 |  |
|                 |        | 4 (m) 100w          | 28-1/4 | 6-5/8 | 7-1/2 | 4-3/8 |  |