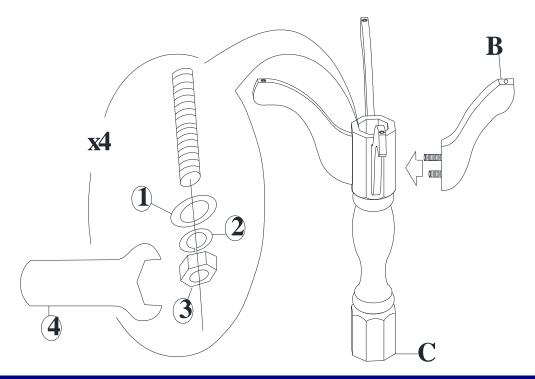

### HARDWARE LIST

When unpacking, please be careful not to discard any parts with the packaging. Before continuing, please make sure you have all of the following hardware:

| NO | Description                              | Qty | Sketch | NO | Description                       | Qty | Sketch |
|----|------------------------------------------|-----|--------|----|-----------------------------------|-----|--------|
| 1  | Large flat washer<br>(F8.5xF19mm)        | 4   |        | 2  | Large lock washer<br>(F8.5xF13mm) | 4   |        |
| 3  | Hexagon nut<br>(M8x13mm)                 | 4   |        | 4  | Wrench<br>(M13mm)                 | 1   |        |
| 5  | Small flat washer<br>(F6.5xF13mm)        | 4   |        | 6  | Small lock washer<br>(F6.5xF9mm)  | 12  |        |
| 7  | Bolt<br>(M6x35mm)                        | 12  |        | 8  | Allen key<br>(M4)                 | 1   |        |
| 9  | Medium flat<br>washer<br>( F 6.5xF 16mm) | 8   |        |    |                                   |     |        |

# STEP 1

Attach legs (B) to the pedestal (C) with washers (1), (2) and nuts (3). Tighten with wrench (4).