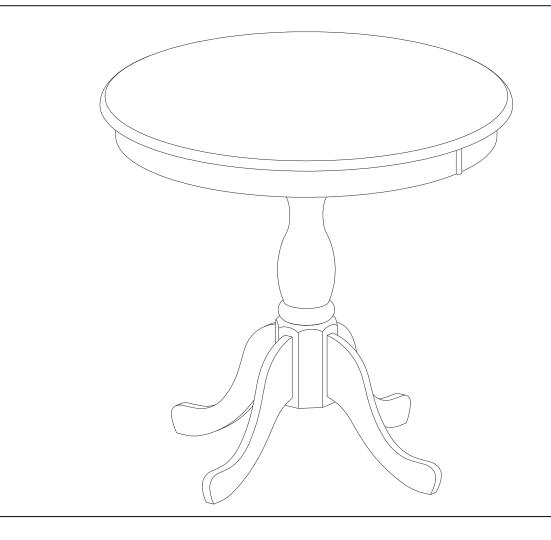

# **ASSEMBLY INSTRUCTIONS**

Product Dimension : Ø36"x29"1/2.H

Cube Size : 38"x38"x4.9" NW: 26.4 LBS

(TOP) GW: 33 LBS

Cube Size : 25.5"x9"x6" NW: 4.4 LBS

(PEDESTAL) GW: 6.6 LBS

#### **PART LIST**

When unpacking, please be careful not to discard any parts with the packaging. Before continuing, please make sure you have the following parts:

| NO | Description | Qty | Sketch | NO | Description | Qty | Sketch |
|----|-------------|-----|--------|----|-------------|-----|--------|
| А  | Tabletop    | 1   |        | В  | Leg         | 4   |        |
| С  | Pedestal    | 1   |        | D  | Cross piece | 1   |        |