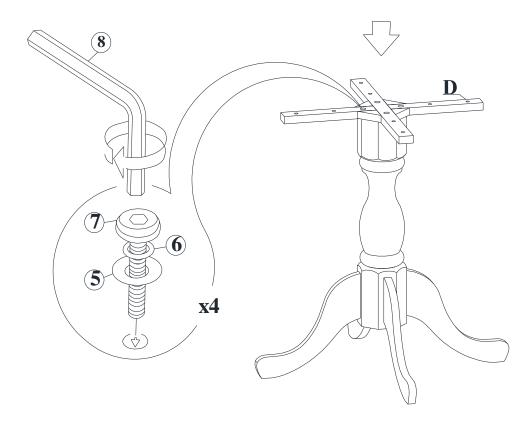

### STEP 2

Put the cross piece (D) on top of the pedestal, and attach with bolts (7), washers (5), (6). Tighten with Allen key (8).