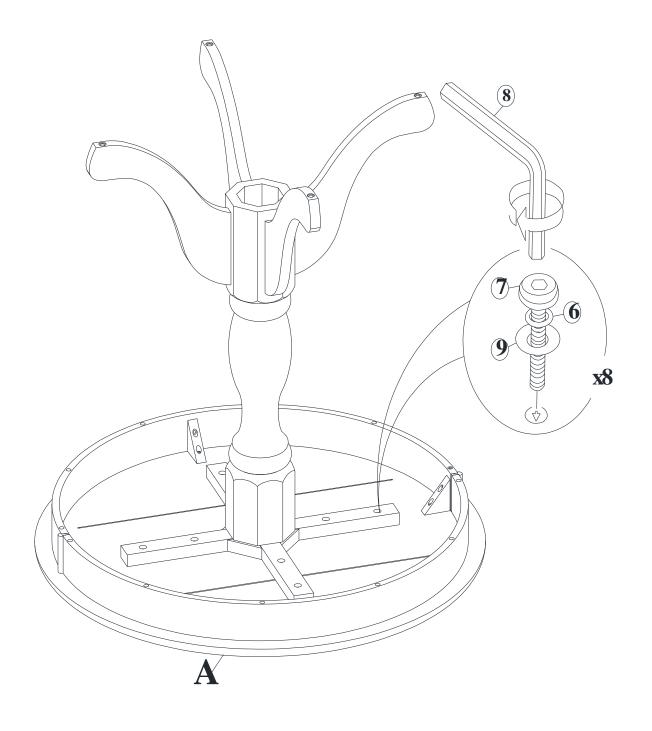

### STEP 3

Carefully place the pedestal combination (from Step 2) on bottom side of the tabletop (A), attach with bolts (7), washers (9), (6). Tighten with Allen key (8).