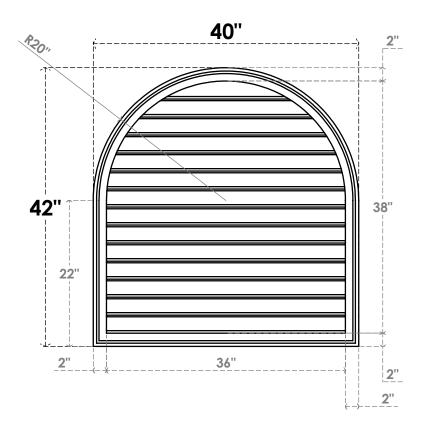

## GVPRT40X4202SF

40"W X 42"H ROUND TOP SURFACE MOUNT PVC GABLE VENT: FUNCTIONAL, W/ 2"W X 1-1/2"P **BRICKMOULD FRAME** 

VENTING AREA: 109.33 SQ IN

LOUVER HEIGHT: 2 3/4"

LOUVER QTY: 14

**FRONT** 

SIDE

1. INSTALLATION TO BE COMPLETED IN ACCORDANCE WITH MANUFACTURER'S SPECIFICATIONS. 2. DRAWING MAY NOT BE TO SCALE