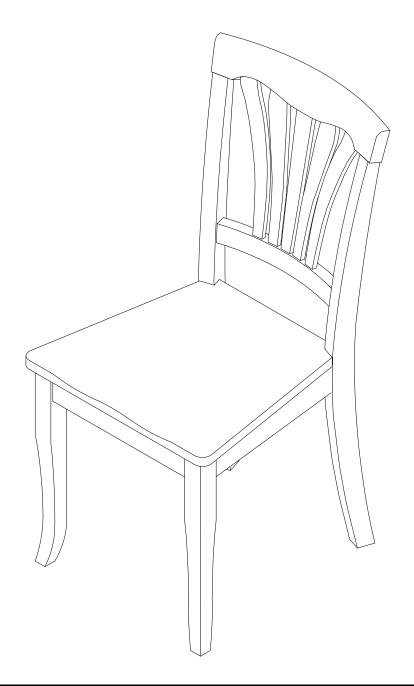

## **ASSEMBLY INSTRUCTIONS**

Description : CHAIR WITH WOOD SEAT

Dimension : 18"Wx22"Dx36"3/4H

Cube Size : 38.9"x18.6"x10.6" NW: 30.8 LBS

GW: 35.2 LBS

CHAIR WITH WOOD SEAT