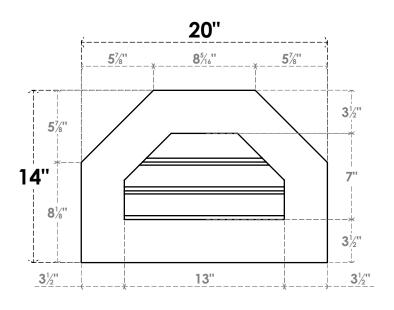

## GVPOT20X1401SF

20"W X 14"H OCTAGONAL TOP SURFACE MOUNT PVC GABLE VENT: FUNCTIONAL, W/ 3-1/2"W X 1"P STANDARD FRAME

**VENTING AREA: 5.76 SQ IN** LOUVER HEIGHT: 2 3/8"

LOUVER QTY: 3

**FRONT** 

SIDE

EKENA MILLWORK 2300 WEST MAIN ST. CLARKSVILLE, TX 75426 TOLL FREE: 866-607-0453 WWW.EKENAMILLWORK.COM