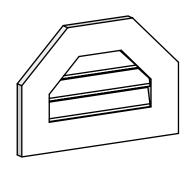

## GVPOT20X1401SF

20"W X 14"H OCTAGONAL TOP SURFACE MOUNT PVC GABLE VENT: FUNCTIONAL, W/ 3-1/2"W X 1"P STANDARD FRAME

**VENTING AREA: 5.76 SQ IN** LOUVER HEIGHT: 2 3/8"

LOUVER QTY: 3

**FRONT** 

SIDE

EKENA MILLWORK 2300 WEST MAIN ST. CLARKSVILLE, TX 75426 TOLL FREE: 866-607-0453 WWW.EKENAMILLWORK.COM