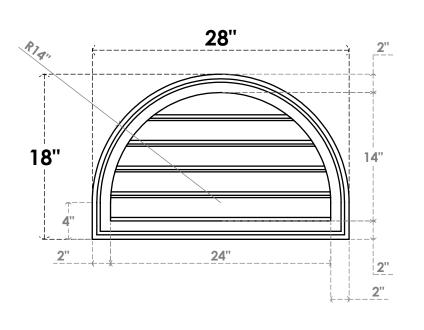

## GVPRT28X1802SF

28"W X 18"H ROUND TOP SURFACE MOUNT PVC GABLE VENT: FUNCTIONAL, W/ 2"W X 1-1/2"P **BRICKMOULD FRAME** 

**VENTING AREA: 21.17 SQ IN** 

LOUVER HEIGHT: 2 3/4"

LOUVER QTY: 5

**FRONT** 

SIDE

1. INSTALLATION TO BE COMPLETED IN ACCORDANCE WITH MANUFACTURER'S SPECIFICATIONS. 2. DRAWING MAY NOT BE TO SCALE