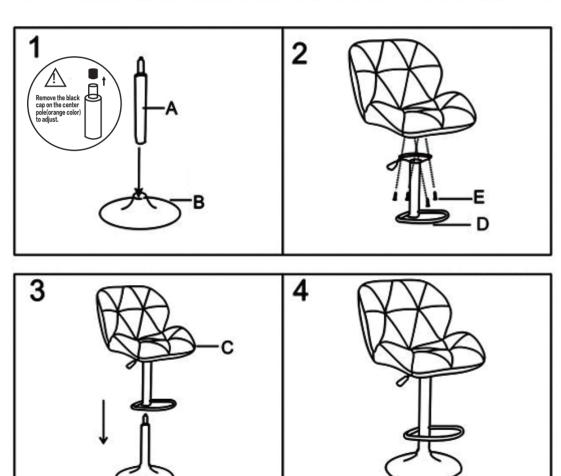

## **Assembly Instruction**

### **WARNING**

- 1. Do not stand on the stool.
- 2. Maximun capacity 364 lbs.
- 3. barstool is intended for INDOOR USE.
- 4. Keep the leather clear and coated with Corrosion Protection Wax if possible. Please remove the black cap on the center pole (orange color) and adjust the silver handle aiming to the orange pole.