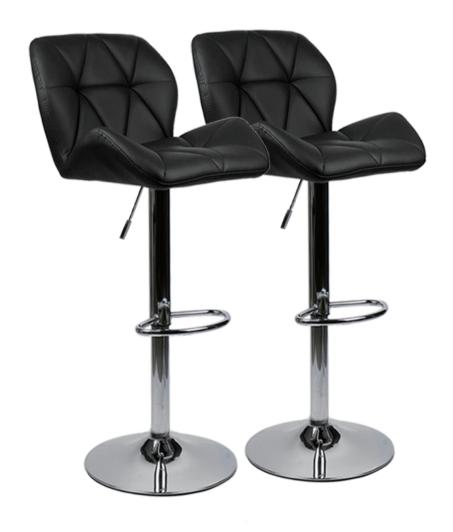

# USER'S MANUAL Bar Chair OW001

### **WARNING**

- 1. Do not stand on the stool.
- 2. Maximun capacity 364 lbs.
- 3. barstool is intended for INDOOR USE.
- 4. Keep the leather clear and coated with Corrosion Protection Wax if possible. Please remove the black cap on the center pole (orange color) and adjust the silver handle aiming to the orange pole.