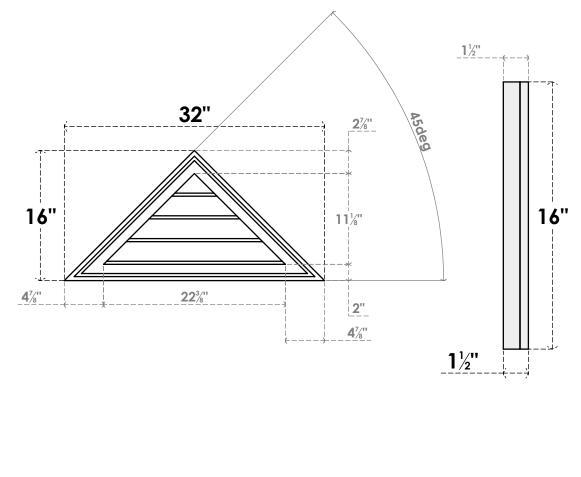

32"W X 16"H TRIANGLE SURFACE MOUNT PVC GABLE VENT 12/12 PITCH: NON-FUNCTIONAL, W/ 2"W X 1-1/2"P BRICKMOULD FRAME

LOUVER HEIGHT: 2 3/4" LOUVER QTY: 4

NOTES

SIDE

1. INSTALLATION TO BE COMPLETED IN ACCORDANCE WITH MANUFACTURER'S SPECIFICATIONS. 2. DRAWING MAY NOT BE TO SCALE