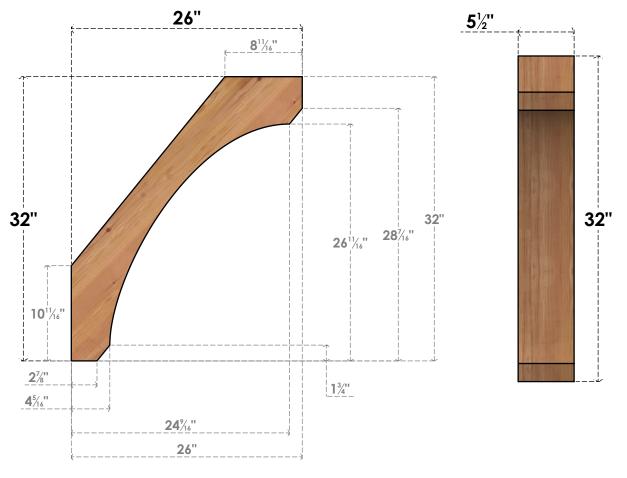

## BRC06X26X32LEC00SWR

5 1/2"W X 26"D X 32"H LEGACY SMOOTH BRACE, WESTERN RED CEDAR

SIDE

**FRONT** 

**EKENA MILLWORK** 2300 WEST MAIN ST. CLARKSVILLE, TX 75426 TOLL FREE: 866-607-0453 WWW.EKENAMILLWORK.COM