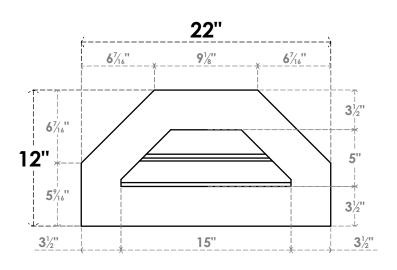

## GVPOT22X1201SF

22"W X 12"H OCTAGONAL TOP SURFACE MOUNT PVC GABLE VENT: FUNCTIONAL, W/ 3-1/2"W X 1"P STANDARD FRAME

**VENTING AREA: 2.8 SQ IN** LOUVER HEIGHT: 2 1/2"

LOUVER QTY: 2

**FRONT** 

SIDE

EKENA MILLWORK 2300 WEST MAIN ST. CLARKSVILLE, TX 75426 TOLL FREE: 866-607-0453 WWW.EKENAMILLWORK.COM