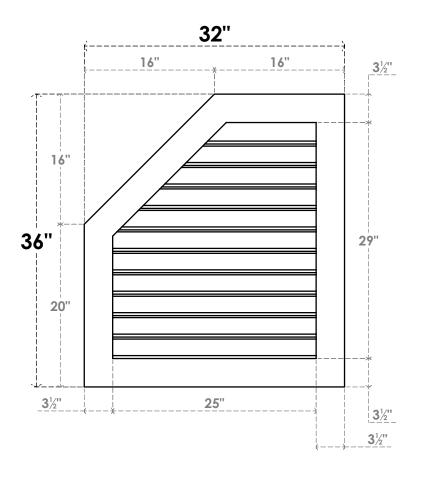

## GVPOL32X3601SF

32"W X 36"H HALF OCTAGON TOP LEFT SURFACE MOUNT PVC GABLE VENT: FUNCTIONAL, W/ 3-1/2"W X 1"P STANDARD FRAME

**VENTING AREA: 54.95 SQ IN** LOUVER HEIGHT: 2 5/8" LOUVER QTY: 11

**FRONT** 

SIDE

1. INSTALLATION TO BE COMPLETED IN ACCORDANCE WITH MANUFACTURER'S SPECIFICATIONS.
2. DRAWING MAY NOT BE TO SCALE

3. THIS DRAWING IS INTENDED FOR DESIGN AND PLANNING PURPOSES ONLY.

4. ALL INFORMATION CONTAINED HEREIN WAS CURRENT AT THE TIME OF DEVELOPMENT BUT MUST BE REVIEWED AND APPROVED BY THE PRODUCT MANUFACTURER TO BE CONSIDERED ACCURATE.