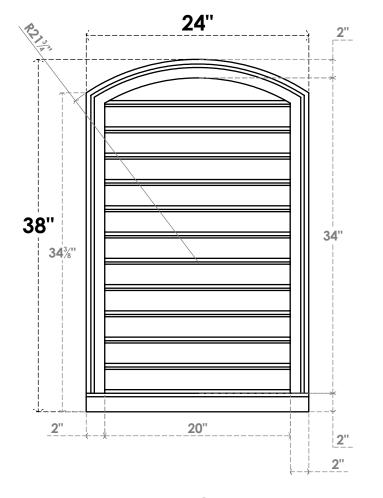

## GVPAR24X3803SF

24"W X 38"H ARCH TOP SURFACE MOUNT PVC GABLE VENT: FUNCTIONAL, W/ 2"W X 2"P **BRICKMOULD SILL FRAME** 

**FRONT** 

SIDE

**VENTING AREA: 55 SQ IN** LOUVER HEIGHT: 2 7/8"

LOUVER QTY: 12

**EKENA MILLWORK** 2300 WEST MAIN ST. CLARKSVILLE, TX 75426 TOLL FREE: 866-607-0453 WWW.EKENAMILLWORK.COM