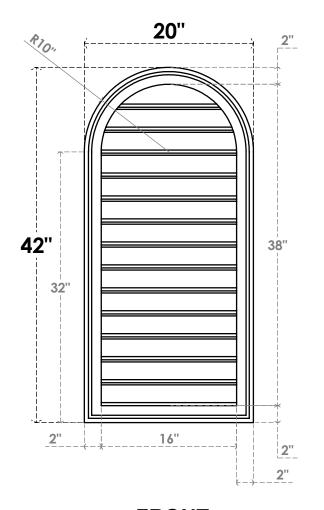

## GVPRT20X4202SF

20"W X 42"H ROUND TOP SURFACE MOUNT PVC GABLE VENT: FUNCTIONAL, W/ 2"W X 1-1/2"P **BRICKMOULD FRAME** 

**VENTING AREA: 51.01 SQ IN** 

LOUVER HEIGHT: 2 3/4"

LOUVER QTY: 14

**FRONT** 

SIDE

1. INSTALLATION TO BE COMPLETED IN ACCORDANCE WITH MANUFACTURER'S SPECIFICATIONS. 2. DRAWING MAY NOT BE TO SCALE