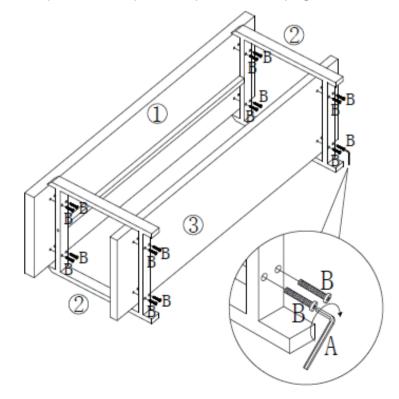

2.1 Attach Table Top (①) and Shelf(③) into metal frames(②) with Short Screws(B) by Allen key(A). Do not fully tighten all bolts until all parts are in place.

2.2 Tighten all bolts when all parts are in place. Flip the desk upright with the help of another person.