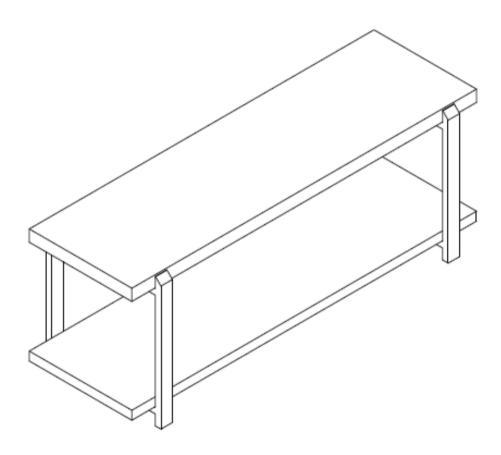

## **ASSEMBLY INSTRUCTION**

### Bench



# Part Identification

While not all parts are labeled, some of the parts will have a label to help distinguish similar parts from each other. Use this part identification to help identify similar parts.







Lay the Metal Frames(2) Parallel to each other on a clean smooth surface such as carpet or cardboard.Fasten Metal Legs(2) to the Metal Tube(4) by using two Long Screws(C) with Allen Key(A).

Step 01



Step 02 NOTE: If holes don't align, loosen all bolts and adjust the holes slightly. After all holes are aligned, fully tighten all bolts.

2.1 Attach Table Top (①) and Shelf(③) into metal frames(②) with Short Screws(B) by Allen key(A). Do not fully tighten all bolts until all parts are in place.

2.2 Tighten all bolts when all parts are in place. Flip the desk upright with the help