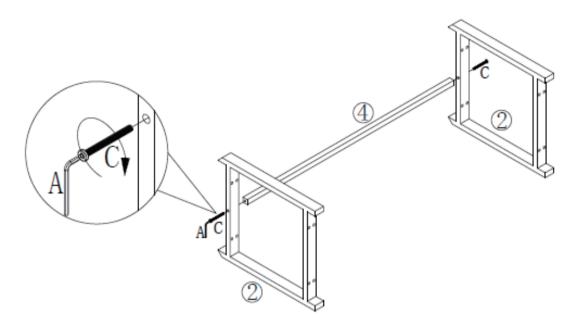

Lay the Metal Frames(2) Parallel to each other on a clean smooth surface such as carpet or cardboard.Fasten Metal Legs(2) to the Metal Tube(4) by using two Long Screws(C) with Allen Key(A).

Step 01

Step 02 NOTE: If holes don't align, loosen all bolts and adjust the holes slightly. After all holes are aligned, fully tighten all bolts.