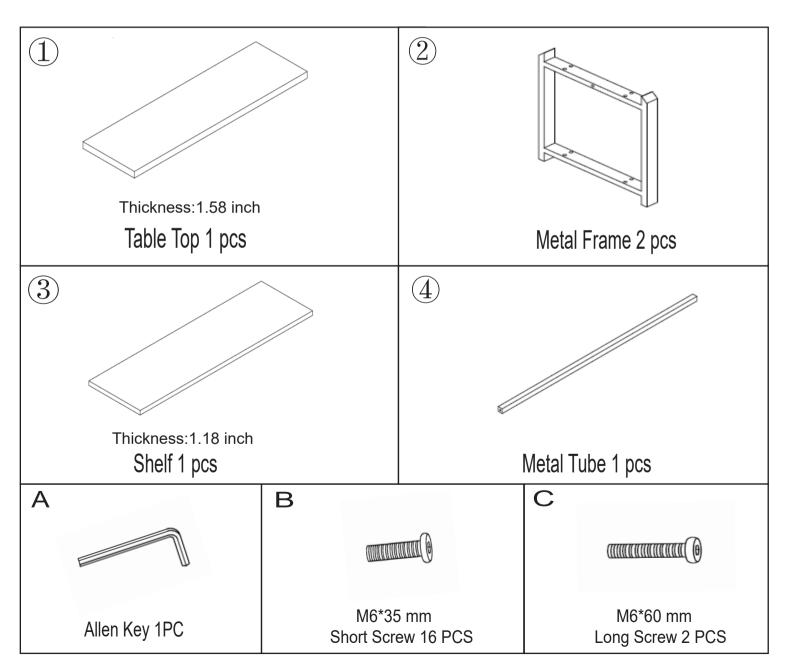

# Part Identification

While not all parts are labeled, some of the parts will have a label to help distinguish similar parts from each other. Use this part identification to help identify similar parts.

Lay the Metal Frames(2) Parallel to each other on a clean smooth surface such as carpet or cardboard.Fasten Metal Legs(2) to the Metal Tube(4) by using two Long Screws(C) with Allen Key(A).

Step 01

Step 02 NOTE: If holes don't align, loosen all bolts and adjust the holes slightly. After all holes are aligned, fully tighten all bolts.

2.1 Attach Table Top (①) and Shelf(③) into metal frames(②) with Short Screws(B) by Allen key(A). Do not fully tighten all bolts until all parts are in place.

2.2 Tighten all bolts when all parts are in place. Flip the desk upright with the help of another person.