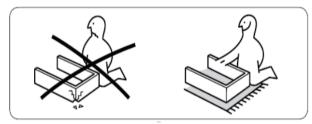

### **ASSEMBLY TIPS**

- 1. Please read the assembly instructions first and become familiar with the parts.
- 2. Proper assembly of this item requires 2 people.

3. Unpack and assemble this unit in an spacious area, assemble the unit on top of the empty carton or carpet to prevent scratches.