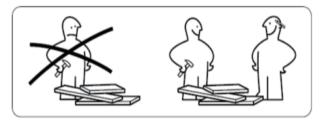

### **ASSEMBLY TIPS**

- 1. Please read the assembly instructions first and become familiar with the parts.
- 2. Proper assembly of this item requires 2 people.

3. Unpack and assemble this unit in an spacious area, assemble the unit on top of the empty carton or carpet to prevent scratches.