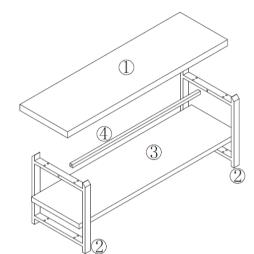

# Part Identification

While not all parts are labeled, some of the parts will have a label to help distinguish similar parts from each other. Use this part identification to help identify similar parts.

Lay the Metal Frames(2) Parallel to each other on a clean smooth surface such as carpet or cardboard.Fasten Metal Legs(2) to the Metal Tube(4) by using two Long Screws(C) with Allen Key(A).

Step 01

Step 02 NOTE: If holes don't align, loosen all bolts and adjust the holes slightly. After all holes are aligned, fully tighten all bolts.

2.1 Attach Table Top (①) and Shelf(③) into metal frames(②) with Short Screws(B) by Allen key(A). Do not fully tighten all bolts until all parts are in place.

2.2 Tighten all bolts when all parts are in place. Flip the desk upright with the help of another person.