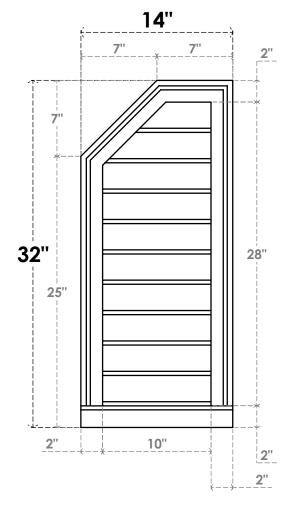

## GVPOL14X3203SN

14"W X 32"H HALF OCTAGON TOP LEFT SURFACE MOUNT PVC GABLE VENT: NON-FUNCTIONAL, W/ 2"W X 2"P BRICKMOULD SILL FRAME

**FRONT** 

SIDE

LOUVER HEIGHT: 2 3/4" LOUVER QTY: 10

EKENA MILLWORK 2300 WEST MAIN ST. CLARKSVILLE, TX 75426 TOLL FREE: 866-607-0453 WWW.EKENAMILLWORK.COM