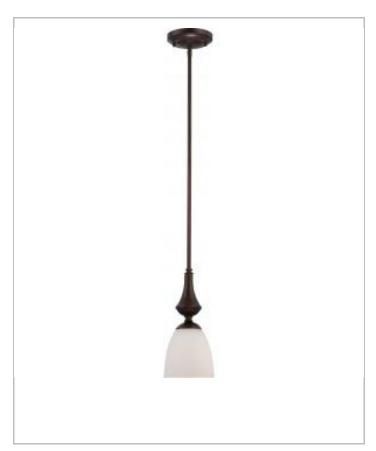

## General

| Finish                    | Prairie Bronze                      |
|---------------------------|-------------------------------------|
| Style                     | Transitional                        |
| Number of Lamps           | 1                                   |
| Height (in.)              | 50.50                               |
| Width (in.)               | 5.13                                |
| Length (in.)              | 50.50                               |
| Indoor or Outdoor Fixture | Indoor                              |
| Specifications            |                                     |
| Bulb Type                 | Compact Fluorescent                 |
| Bulb Included             | Yes                                 |
| Glass Description         | Frosted                             |
| Fixture Type              | Mini Pendant                        |
| Fixture Material          | Glass / Metal                       |
| Compliance                |                                     |
| UL Application            | Ceiling                             |
| Energy Star               | No                                  |
| CA Prop 65                | Lead                                |
| RoHS Compliant            | Yes                                 |
| Additional Information    |                                     |
| Includes                  | (1) 13W Compact Fluorescent<br>Lamp |
| Warranty                  | 2 Year Limited                      |