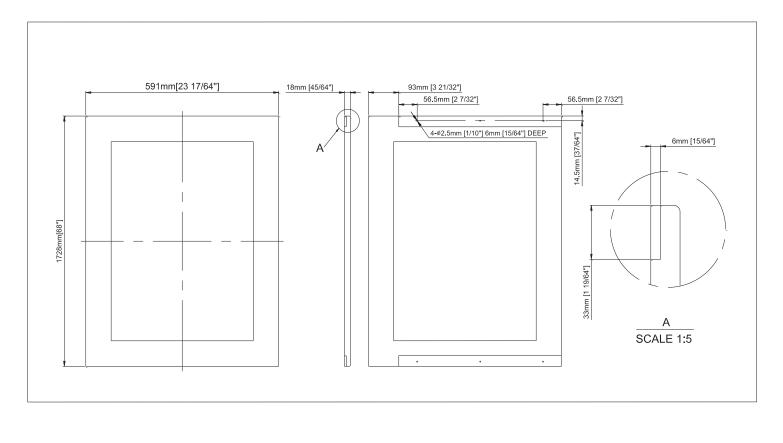

ckets & Digital Control Panel Bottom left & right: Display shelves with and without wine bottles



## **Features:**

- · Capacity: approx. 126 standard 750ml bottles
- Dual-pane glass door ready for overlay panel
- · Dual-zone, panel ready
- Front exhaust for built-in installation
- Ambient Temperature Range: 44° 90°F
- Control Temperature Range: 41° 68°F
- · Cooling System: Compressor
- · Centralized digital control panel with blue LED display
- Climate control alarm system
- · White side lights
- Mounting brackets available for panel installation
- 14 gliding metal shelves with wooden lip Upper & Lower Zones: 7 shelves each
- Indoor/Outdoor: Both
- · Security Lock: Yes
- Decibel Level: 45 dB(A)
- Dimensions: 23-1/2"W X 24-1/4"D X 72-1/8"H



## **Wood Overlay Glass Panel Preparation**