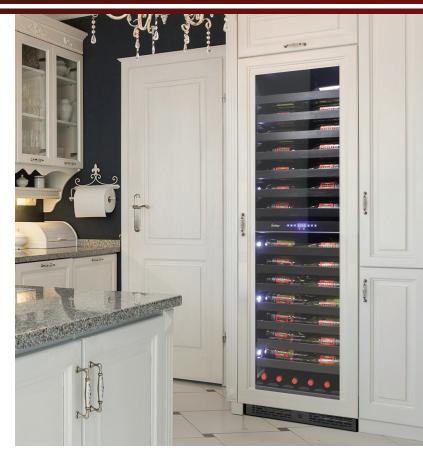

## VT-24PR125 Vinotemp 24-Inch Panel-Ready Dual Zone Wine Cooler

Vinotemp's 24-Inch Panel-Ready Dual Zone Wine Cooler is an extremely versatile unit and was designed to fit seamlessly into your cabinetry by providing a premium storage space for your wine without interrupting the style that your home demands. This unit features 14 pull-out metal shelves with wooden lip, a black cabinet, and dual-pane glass door with panel ready frame. Display your favorite bottles in a dual-zone environment, optimized for both red and white wines.