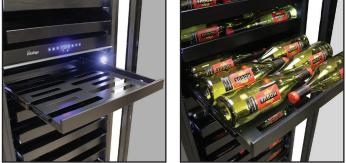

Top: Mounting Brackets & Digital Control Panel Bottom left & right: Display shelves with and without wine bottles

## **Features:**

- · Capacity: approx. 126 standard 750ml bottles
- Dual-pane glass door ready for overlay panel
- · Dual-zone, panel ready
- Front exhaust for built-in installation
- Ambient Temperature Range: 44° 90°F
- Control Temperature Range: 41° 68°F
- · Cooling System: Compressor
- · Centralized digital control panel with blue LED display
- Climate control alarm system
- · White side lights
- Mounting brackets available for panel installation
- 14 gliding metal shelves with wooden lip Upper & Lower Zones: 7 shelves each
- Indoor/Outdoor: Both
- · Security Lock: Yes
- Decibel Level: 45 dB(A)
- Dimensions: 23-1/2"W X 24-1/4"D X 72-1/8"H