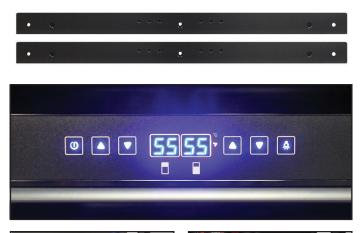

Top: Mounting Brackets & Digital Control Panel Bottom left & right: Display shelves with and without wine bottles

## **Features:**

- · Capacity: approx. 126 standard 750ml bottles
- Dual-pane glass door ready for overlay panel
- · Dual-zone, panel ready
- Front exhaust for built-in installation
- Ambient Temperature Range: 44° 90°F
- Control Temperature Range: 41° 68°F
- · Cooling System: Compressor
- · Centralized digital control panel with blue LED display
- Climate control alarm system
- · White side lights
- Mounting brackets available for panel installation
- 14 gliding metal shelves with wooden lip Upper & Lower Zones: 7 shelves each
- Indoor/Outdoor: Both
- · Security Lock: Yes
- Decibel Level: 45 dB(A)
- Dimensions: 23-1/2"W X 24-1/4"D X 72-1/8"H