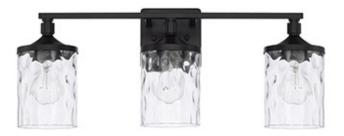

# **3 LIGHT VANITY**

Matte Black

Available Finishes: Aged Brass (AD), Brushed Nickel (BN), Bronze

(BZ), Matte Black (MB), Urban Brown (UB)

## **DIMENSIONS**

Dimensions: 24"W x 10"H x 7"E

Product Weight: 5.5 lbs.

Backplate: 5"W x 5"H x 1"E

Junction: Ctr/Top: 3"; Ctr/Btm: 8"

## **GLASS DESCRIPTION**

Clear Water Glass

Glass Dimensions: 4.5"W X 6.25"H