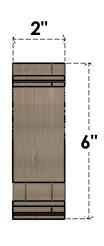

## FRONT PROFILE

#### ITEM NUMBER: CORU02X04X06SCRRCPR

2"W X 4"D X 6"H SERIES 2 CLASSIC SCROLL ROUGH CEDAR TIMBERTHANE FAUX WOOD CORBEL, PRIMED