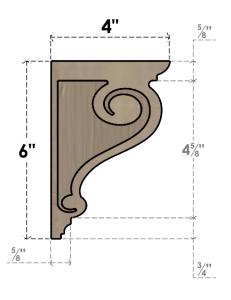

### SIDE PROFILE

#### ITEM NUMBER: CORU02X04X06SCRRCPR

2"W X 4"D X 6"H SERIES 2 CLASSIC SCROLL ROUGH CEDAR TIMBERTHANE FAUX WOOD CORBEL, PRIMED