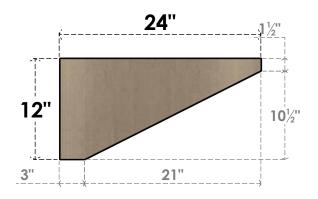

## SIDE PROFILE

## ITEM NUMBER: CORU12X24X12CONRCPR

12"W X 24"D X 12"H SERIES 3 WIDE CONCORD ROUGH CEDAR TIMBERTHANE FAUX WOOD CORBEL, PRIMED