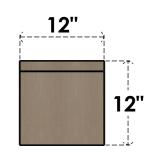

## FRONT PROFILE

## ITEM NUMBER: CORU12X24X12CONRCPR

12"W X 24"D X 12"H SERIES 3 WIDE CONCORD ROUGH CEDAR TIMBERTHANE FAUX WOOD CORBEL, PRIMED