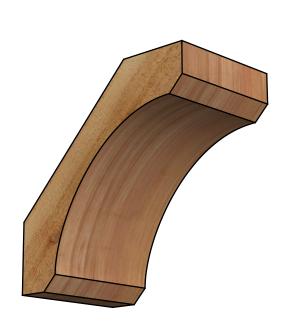

## BRC06X10X10LEC00RWR

6"W X 10"D X 10"H LEGACY ROUGH SAWN BRACE, WESTERN RED CEDAR