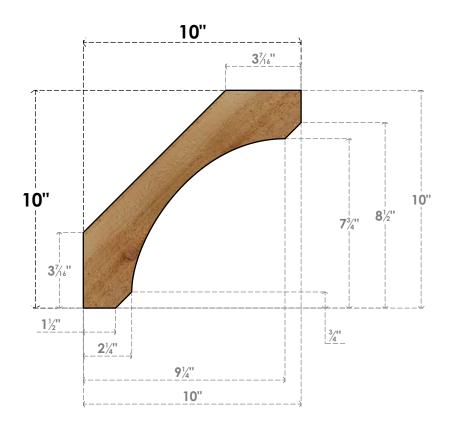

## BRC06X10X10LEC00RWR

6"W X 10"D X 10"H LEGACY ROUGH SAWN BRACE, WESTERN RED CEDAR

## SIDE