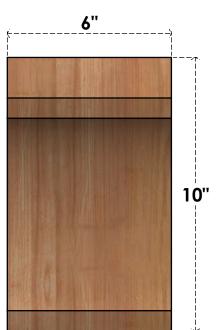

## BRC06X10X10LEC00RWR

6"W X 10"D X 10"H LEGACY ROUGH SAWN BRACE, WESTERN RED CEDAR

## **FRONT**

**EKENA MILLWORK** 2300 WEST MAIN ST. CLARKSVILLE, TX 75426 TOLL FREE: 866-607-0453 WWW.EKENAMILLWORK.COM