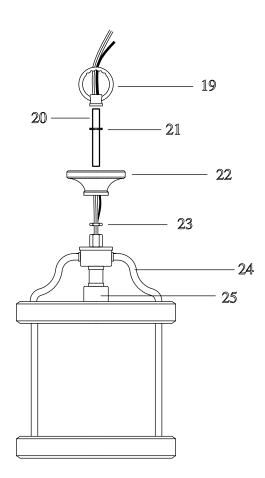

- 15. THREADED RING (pre-attached)
- 16. GROUND SCREW (pre-attached)
- 17. CHAIN
- 18. CONNECTING CHAIN LINKS (pre-attached to chain)
- 19. FIXTURE LOOP
- 20. ROD
- 21. WASHER
- 22. DECORATIVE COVER
- 23. HEX NUT
- 24. FIXTURE
- 25. SOCKET (pre-attached)