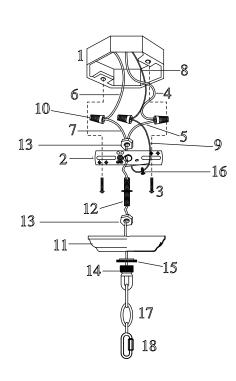

## 1-LIGHT MINI PENDANT

- 1. OUTLET BOX (not included)
- 2. MOUNTING STRAP
- 3. OUTLET BOX SCREWS and WASHERS (pre-attached to outlet box)
- 4. BLACK SUPPLY WIRE (not included)
- 5. SMOOTH (or BLACK) FIXTURE LEAD WIRE
- 6. WHITE SUPPLY WIRE (not included)
- 7. RIBBED (or WHITE) FIXTURE LEAD WIRE
- 8. SUPPLY GROUND WIRE (not included)
- 9. FIXTURE GROUND WIRE
- 10. WIRE CONNECTORS
- 11. CANOPY
- 12. THREADED ROD (pre-attached)
- 13. HEX NUTS (pre-attached)
- 14. SCREW COLLAR LOOP (pre-attached)

- 15. THREADED RING (pre-attached)
- 16. GROUND SCREW (pre-attached)
- 17. CHAIN
- 18. CONNECTING CHAIN LINKS (pre-attached to chain)
- 19. FIXTURE LOOP
- 20. ROD
- 21. WASHER
- 22. DECORATIVE COVER
- 23. HEX NUT
- 24. FIXTURE
- 25. SOCKET (pre-attached)