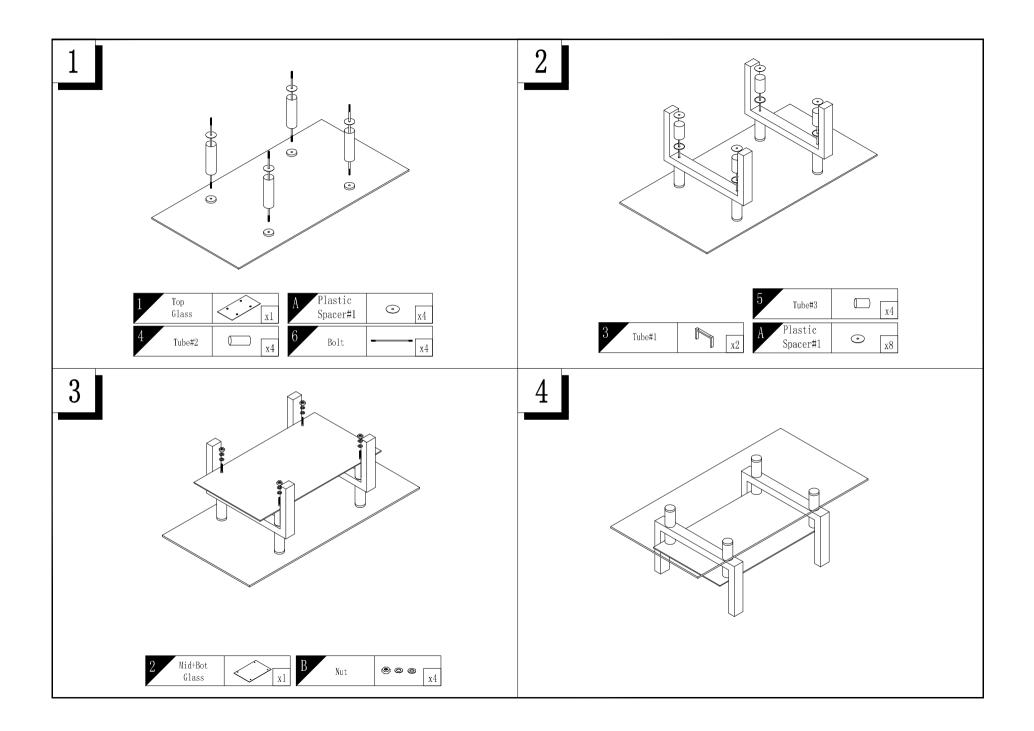

\*Place all parts on a clean and smooth surface such as a rug or carpet to avoid the parts from being scratched. \*Kindly follow the assembly instruction step by step. \*Don't tighten all screws until the table is fully set-up.

COMPONENTS LIST

| 1 Top<br>Glass     | x1 | 4 Tube#2 | () x4 | A Plastic<br>Spacer#1 | • x12 |
|--------------------|----|----------|-------|-----------------------|-------|
| 2 Mid+Bot<br>Glass | x1 | 5 Tube#3 | x4    | B <sub>Nut</sub>      | •••   |
| 3 Tube#1           | x2 | 6 Bolt   | x4    | C Allen<br>Key        | x1    |