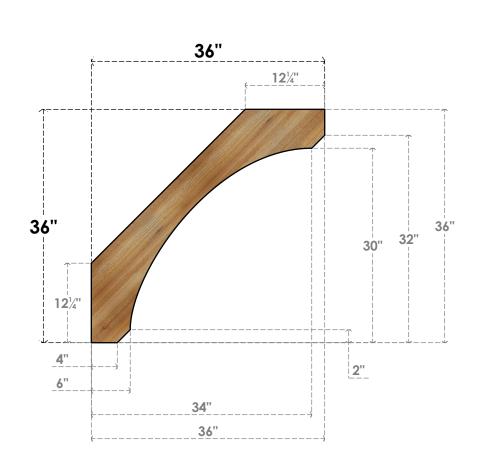

## BRC04X36X36LEC00RWR

4"W X 36"D X 36"H LEGACY ROUGH SAWN BRACE, WESTERN RED CEDAR

SIDE

## **FRONT**

**EKENA MILLWORK** 2300 WEST MAIN ST. CLARKSVILLE, TX 75426 TOLL FREE: 866-607-0453 WWW.EKENAMILLWORK.COM