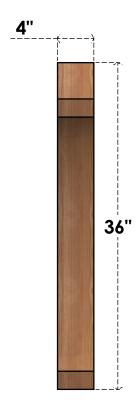

## BRC04X36X36LEC00RWR

4"W X 36"D X 36"H LEGACY ROUGH SAWN BRACE, WESTERN RED CEDAR

SIDE

## **FRONT**

**EKENA MILLWORK** 2300 WEST MAIN ST. CLARKSVILLE, TX 75426 TOLL FREE: 866-607-0453 WWW.EKENAMILLWORK.COM