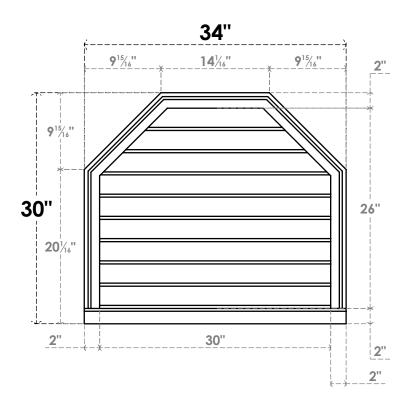

## GVPOT34X3003SN

34"W X 30"H OCTAGONAL TOP SURFACE MOUNT PVC GABLE VENT: NON-FUNCTIONAL, W/ 2"W X 2"P BRICKMOULD SILL FRAME

**FRONT** 

LOUVER HEIGHT: 2 7/8"

LOUVER QTY: 9

EKENA MILLWORK 2300 WEST MAIN ST. CLARKSVILLE, TX 75426 TOLL FREE: 866-607-0453 WWW.EKENAMILLWORK.COM SIDE