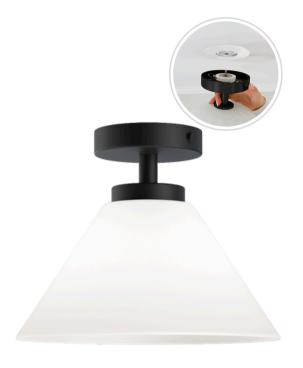

## 3027-MBK

## Wynridge

### **Fixture Attributes**

Category: Interior Semi Flush Mount

Finish: Matte Black

Body: Steel

Shade Finish: Etched Opal Overall Size: 12"x12"x9.57" Rod/Chain Length: N/A

Max. Height from Ceiling: 9.57"
Min. Height from Ceiling: 9.57"
Weight of fixture: 3.42 LBS