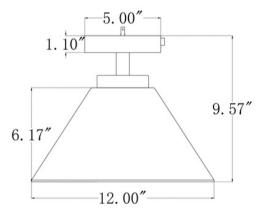

### **Fixture Attributes**

Category: Interior Semi Flush Mount

Finish: Matte Black

Body: Steel

Shade Finish: Etched Opal Overall Size: 12"x12"x9.57" Rod/Chain Length: N/A

Max. Height from Ceiling: 9.57"
Min. Height from Ceiling: 9.57"
Weight of fixture: 3.42 LBS