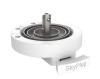

### **Mounting / Installations**

**SkyPlug** Plug-in Mounting System

Lead Wire Length: 6"
Wire Type: 1015 105°C
Location Rating: Damp

Luminaire Support: Max. 50 lbs

SkyPlug: SPU-3L SkyOutlet: SR-3L