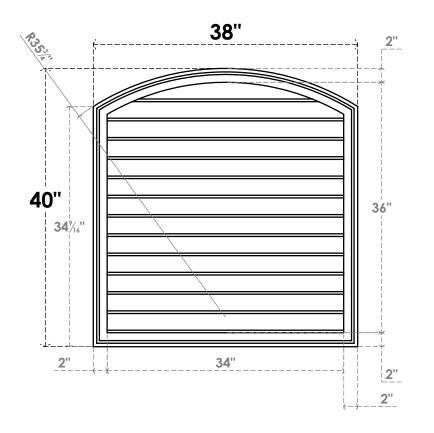

## GVPAR38X4002SN

38"W X 40"H ARCH TOP SURFACE MOUNT PVC GABLE VENT: NON-FUNCTIONAL, W/ 2"W X 1-1/2"P **BRICKMOULD FRAME** 

**FRONT** 

SIDE

LOUVER HEIGHT: 2 3/4"

LOUVER QTY: 13

**EKENA MILLWORK** 2300 WEST MAIN ST. CLARKSVILLE, TX 75426 TOLL FREE: 866-607-0453 WWW.EKENAMILLWORK.COM