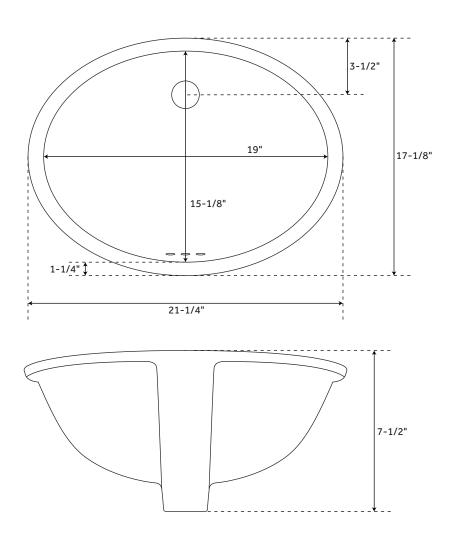

#### **FEATURES**

Shape: Oval Sink Material: Porcelain Number of Basins: 1

Sink Installation: Undermount

Overflow Hole: Yes Length: 21-1/4" Width: 17-1/8" Height: 7-1/2" Basin Length: 19" Basin Width: 15-1/8" Basin Depth: 5-1/2"

Water Depth To Overflow: 4-1/2"

Rim Thickness: 1-1/4"
Drain Size: 1-3/4"
Drain Included: Optional
Faucet Included: No

Mounting Hardware Included: Yes Cutout Template Included: Yes