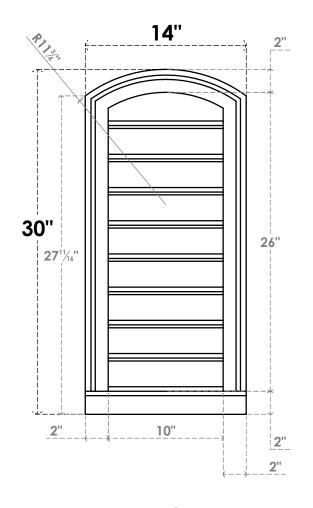

## GVPAR14X3003SF

14"W X 30"H ARCH TOP SURFACE MOUNT PVC GABLE VENT: FUNCTIONAL, W/ 2"W X 2"P **BRICKMOULD SILL FRAME** 

**FRONT** 

SIDE

**VENTING AREA: 20 SQ IN** LOUVER HEIGHT: 2 7/8"

LOUVER QTY: 9

EKENA MILLWORK 2300 WEST MAIN ST. CLARKSVILLE, TX 75426 TOLL FREE: 866-607-0453 WWW.EKENAMILLWORK.COM