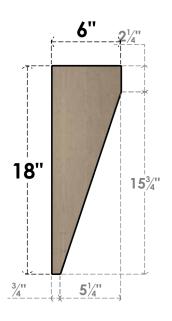

## SIDE PROFILE

## ITEM NUMBER: CORU03X06X18CONRCPR

3"W X 6"D X 18"H SERIES 2 THIN CONCORD ROUGH CEDAR TIMBERTHANE FAUX WOOD CORBEL, PRIMED