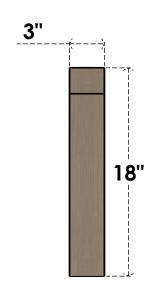

## FRONT PROFILE

## ITEM NUMBER: CORU03X06X18CONRCPR

3"W X 6"D X 18"H SERIES 2 THIN CONCORD ROUGH CEDAR TIMBERTHANE FAUX WOOD CORBEL, PRIMED