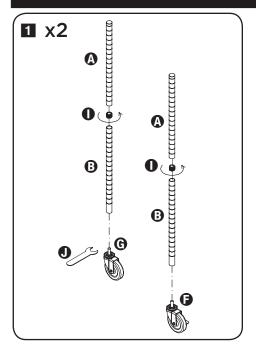

## PARTS LIST

| P.          | ART/ILLUSTRATION                       | (QTY) | DESCRIPTION                                                                           |
|-------------|----------------------------------------|-------|---------------------------------------------------------------------------------------|
| A           | (M)))))))))))))))))))))))))))))))))))) | (4)   | top uprights<br>top montantes<br>top montants                                         |
| <b>B</b>    | 0))))))))))))))                        | (4)   | bottom uprights<br>montantes inferiores<br>montants inférieurs                        |
| •           |                                        | (1)   | shelf<br>estante<br>étagère                                                           |
| 0           |                                        | (2)   | drawers<br>cajones<br>tiroirs                                                         |
| (3)         |                                        | (1)   | handle<br>manejar<br>poignée                                                          |
| <b>(3</b> ) |                                        | (2)   | locking casters<br>ruedas de bloqueo<br>verrouillage roulettes                        |
| 0           |                                        | (2)   | casters<br>ruedas<br>roulettes                                                        |
| 0           |                                        | (14)  | shelf support clips<br>clips de soporte de los estantes<br>clips de support d'étagère |
| 0           |                                        | (4)   | connectors<br>conectores<br>connecteurs                                               |
| 0           |                                        | (1)   | wrench<br>llave inglesa<br>clé                                                        |

## **ASSEMBLY**