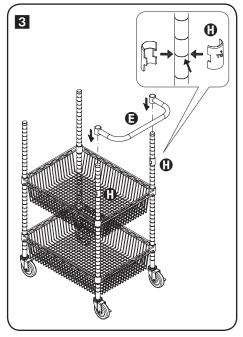

## PARTS LIST

| P.          | ART/ILLUSTRATION                       | (QTY) | DESCRIPTION                                                                           |
|-------------|----------------------------------------|-------|---------------------------------------------------------------------------------------|
| A           | (M)))))))))))))))))))))))))))))))))))) | (4)   | top uprights<br>top montantes<br>top montants                                         |
| <b>B</b>    | 0))))))))))))))                        | (4)   | bottom uprights<br>montantes inferiores<br>montants inférieurs                        |
| •           |                                        | (1)   | shelf<br>estante<br>étagère                                                           |
| 0           |                                        | (2)   | drawers<br>cajones<br>tiroirs                                                         |
| (3)         |                                        | (1)   | handle<br>manejar<br>poignée                                                          |
| <b>(3</b> ) |                                        | (2)   | locking casters<br>ruedas de bloqueo<br>verrouillage roulettes                        |
| 0           |                                        | (2)   | casters<br>ruedas<br>roulettes                                                        |
| 0           |                                        | (14)  | shelf support clips<br>clips de soporte de los estantes<br>clips de support d'étagère |
| 0           |                                        | (4)   | connectors<br>conectores<br>connecteurs                                               |
| 0           |                                        | (1)   | wrench<br>llave inglesa<br>clé                                                        |

## **ASSEMBLY**