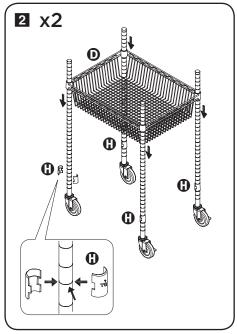

## PARTS LIST

| P.          | ART/ILLUSTRATION                       | (QTY) | DESCRIPTION                                                                           |
|-------------|----------------------------------------|-------|---------------------------------------------------------------------------------------|
| A           | (M)))))))))))))))))))))))))))))))))))) | (4)   | top uprights<br>top montantes<br>top montants                                         |
| <b>B</b>    | 0))))))))))))))                        | (4)   | bottom uprights<br>montantes inferiores<br>montants inférieurs                        |
| •           |                                        | (1)   | shelf<br>estante<br>étagère                                                           |
| 0           |                                        | (2)   | drawers<br>cajones<br>tiroirs                                                         |
| (3)         |                                        | (1)   | handle<br>manejar<br>poignée                                                          |
| <b>(3</b> ) |                                        | (2)   | locking casters<br>ruedas de bloqueo<br>verrouillage roulettes                        |
| 0           |                                        | (2)   | casters<br>ruedas<br>roulettes                                                        |
| 0           |                                        | (14)  | shelf support clips<br>clips de soporte de los estantes<br>clips de support d'étagère |
| 0           |                                        | (4)   | connectors<br>conectores<br>connecteurs                                               |
| 0           |                                        | (1)   | wrench<br>llave inglesa<br>clé                                                        |

## **ASSEMBLY**