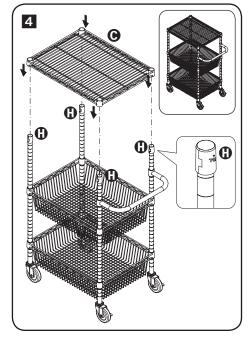

## PARTS LIST

| P.          | ART/ILLUSTRATION                       | (QTY) | DESCRIPTION                                                                           |
|-------------|----------------------------------------|-------|---------------------------------------------------------------------------------------|
| A           | (M)))))))))))))))))))))))))))))))))))) | (4)   | top uprights<br>top montantes<br>top montants                                         |
| <b>B</b>    | 0))))))))))))))                        | (4)   | bottom uprights<br>montantes inferiores<br>montants inférieurs                        |
| •           |                                        | (1)   | shelf<br>estante<br>étagère                                                           |
| 0           |                                        | (2)   | drawers<br>cajones<br>tiroirs                                                         |
| (3)         |                                        | (1)   | handle<br>manejar<br>poignée                                                          |
| <b>(3</b> ) |                                        | (2)   | locking casters<br>ruedas de bloqueo<br>verrouillage roulettes                        |
| 0           |                                        | (2)   | casters<br>ruedas<br>roulettes                                                        |
| 0           |                                        | (14)  | shelf support clips<br>clips de soporte de los estantes<br>clips de support d'étagère |
| 0           |                                        | (4)   | connectors<br>conectores<br>connecteurs                                               |
| 0           |                                        | (1)   | wrench<br>llave inglesa<br>clé                                                        |

## **ASSEMBLY**