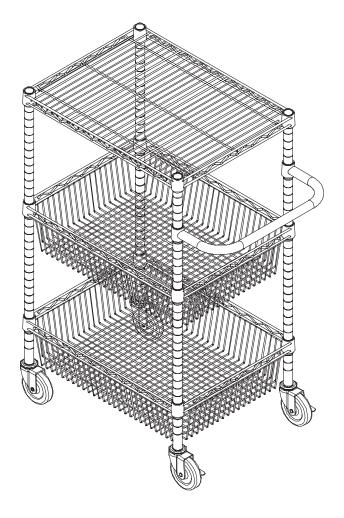

## storage cart carro de almacenamiento chariot de rangement

40 in H X 24 in W x 18 in D / 101.6cm H x 60.9cm W x 45.7cm D