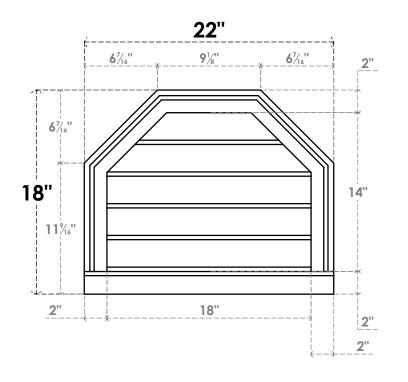

## GVPOT22X1803SN

22"W X 18"H OCTAGONAL TOP SURFACE MOUNT PVC GABLE VENT: NON-FUNCTIONAL, W/ 2"W X 2"P BRICKMOULD SILL FRAME

**FRONT** 

SIDE

LOUVER HEIGHT: 2 3/4"

LOUVER QTY: 5