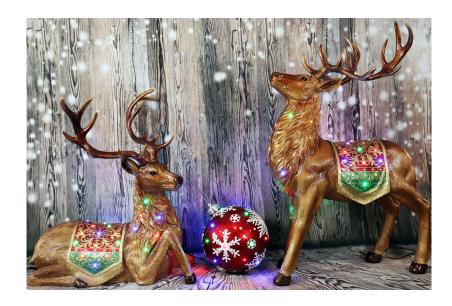

## Indoor/Outdoor Lifesize LED Reindeer

Capture the beauty, magic, and wonder of the Holiday Season with our oversized Christmas decorations. These lifesize reindeer, all aglow with a metallic finish and multi-colored LED lights, will look majestic on your front lawn.

Our collection of indoor/outdoor resin figures will help you create a delightful holiday display everyone will love. Each high-quality statue is crafted from weather-resistant resin then brightly painted with realistic details. Collect them all!

For irresistibly unique decor that celebrates the spirit of Christmas, count on our quality products.

- Available sitting OR standing each sold separately
- Simple Assembly just remove from packaging, attach antlers, plug in, and display
- Bright, multi-color LED lights provide up to 3000 hours of bulb life
- 6-ft. power cord for flexible placement
- 1 year limited warranty

| Description                 | # Lights | Dimensions           |
|-----------------------------|----------|----------------------|
| 4-FT. Sitting LED Reindeer  | 30       | 47"H x 41.5"W x 32"D |
| 5-FT. Standing LED Reindeer | 30       | 60"H x 39.5"W x 34"D |