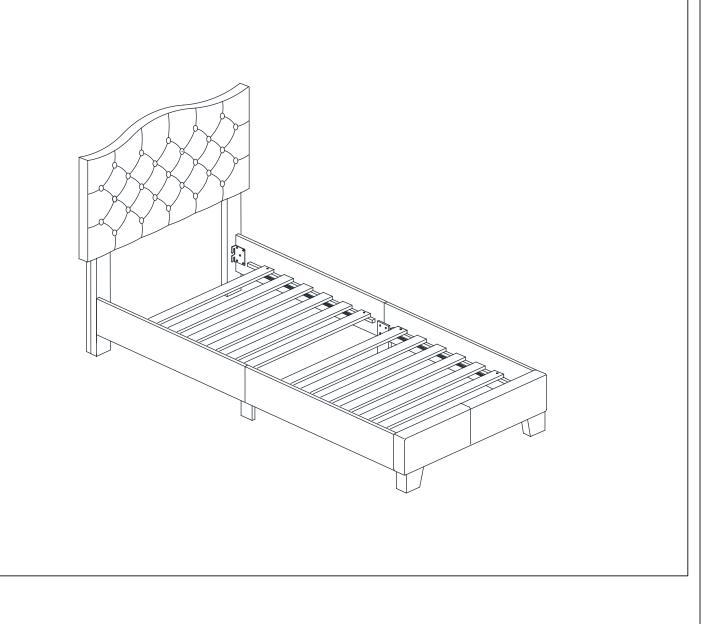

:

- 1. Read each step carefully before starting.
- 2. It is important that each step is performed in correct order to avoid difficulties.
- 3. Identify, sort and count the parts before assembly.
- 4. Assemble the product on packaging cardboard to prevent scratch or damage.
- Using uncompatible hardware might cause damage to the product. DO NOT FULLY-TIGHTEN the nut until all nuts are ready assembled.

#### **IMPORTANT NOTES:**

- \* This unit has been designed to support maximum 500 lbs. Exceeding these load limits could cause sagging, instability, product collapse, and/or serious injury.
- \* Keep all hardware parts out of reach of children.

**NEED HELP?** For replacement requests or product inquiries, please contact our Customer Service Team by emailing us. Thank you for selecting!





### BUTTON TUFTED BED FRAME

## **ASSEMBLY INSTRUCTION**