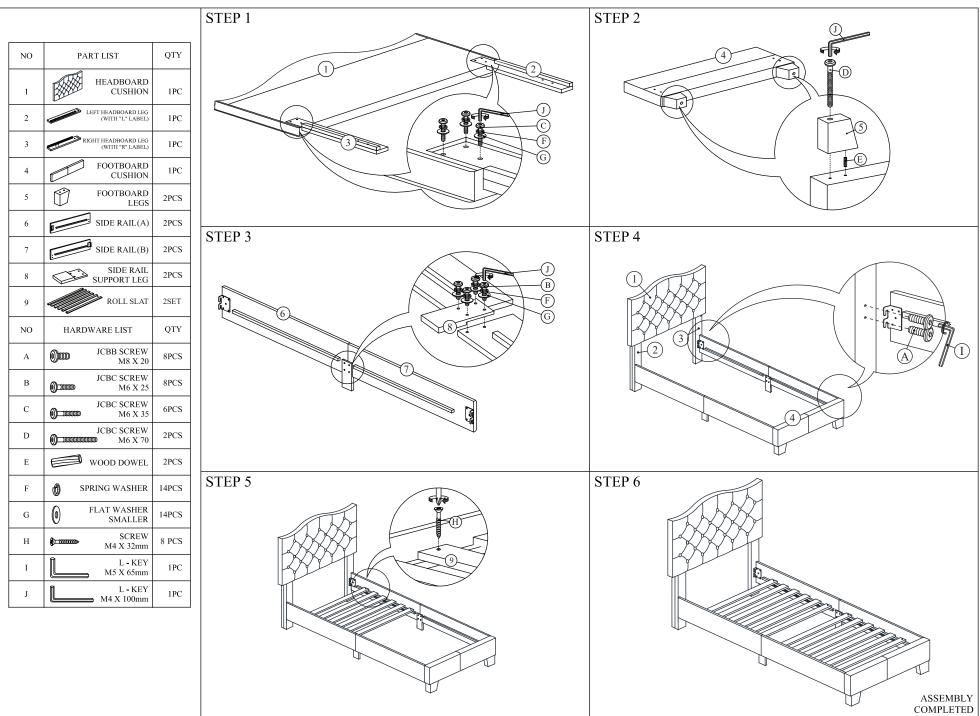

important that each step is performed in correct order to avoid difficulties.
- 3. Identify, sort and count the parts before assembly.
- 4. Assemble the product on packaging cardboard to prevent scratch or damage.
- Using uncompatible hardware might cause damage to the product. DO NOT FULLY-TIGHTEN the nut until all nuts are ready assembled.

#### **IMPORTANT NOTES:**

- \* This unit has been designed to support maximum 500 lbs. Exceeding these load limits could cause sagging, instability, product collapse, and/or serious injury.
- \* Keep all hardware parts out of reach of children.

**NEED HELP?** For replacement requests or product inquiries, please contact our Customer Service Team by emailing us. Thank you for selecting!





### BUTTON TUFTED BED FRAME

## **ASSEMBLY INSTRUCTION**