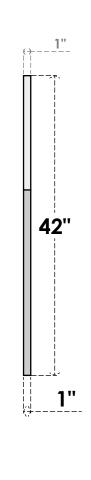

## GVPOL32X4201SF

32"W X 42"H HALF OCTAGON TOP LEFT SURFACE MOUNT PVC GABLE VENT: FUNCTIONAL, W/ 3-1/2"W X 1"P STANDARD FRAME

**VENTING AREA: 67.66 SQ IN** LOUVER HEIGHT: 2 3/4"

LOUVER QTY: 13

**FRONT** 

SIDE