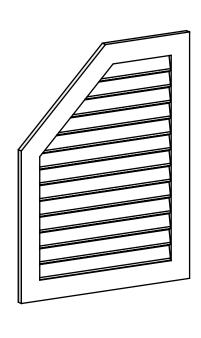

## GVPOL32X4201SF

32"W X 42"H HALF OCTAGON TOP LEFT SURFACE MOUNT PVC GABLE VENT: FUNCTIONAL, W/ 3-1/2"W X 1"P STANDARD FRAME

**VENTING AREA: 67.66 SQ IN** LOUVER HEIGHT: 2 3/4"

LOUVER QTY: 13

**FRONT** 

SIDE