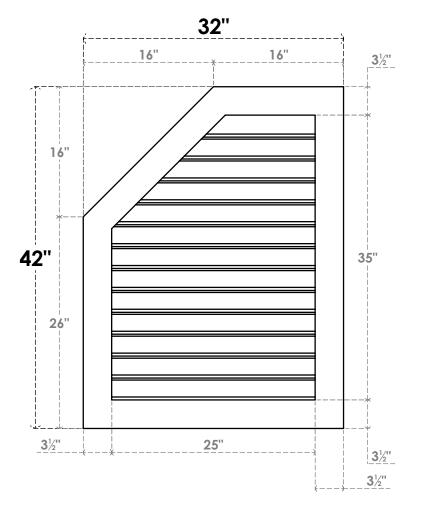

## GVPOL32X4201SF

32"W X 42"H HALF OCTAGON TOP LEFT SURFACE MOUNT PVC GABLE VENT: FUNCTIONAL, W/ 3-1/2"W X 1"P STANDARD FRAME

**VENTING AREA: 67.66 SQ IN** LOUVER HEIGHT: 2 3/4"

LOUVER QTY: 13

**FRONT** 

SIDE