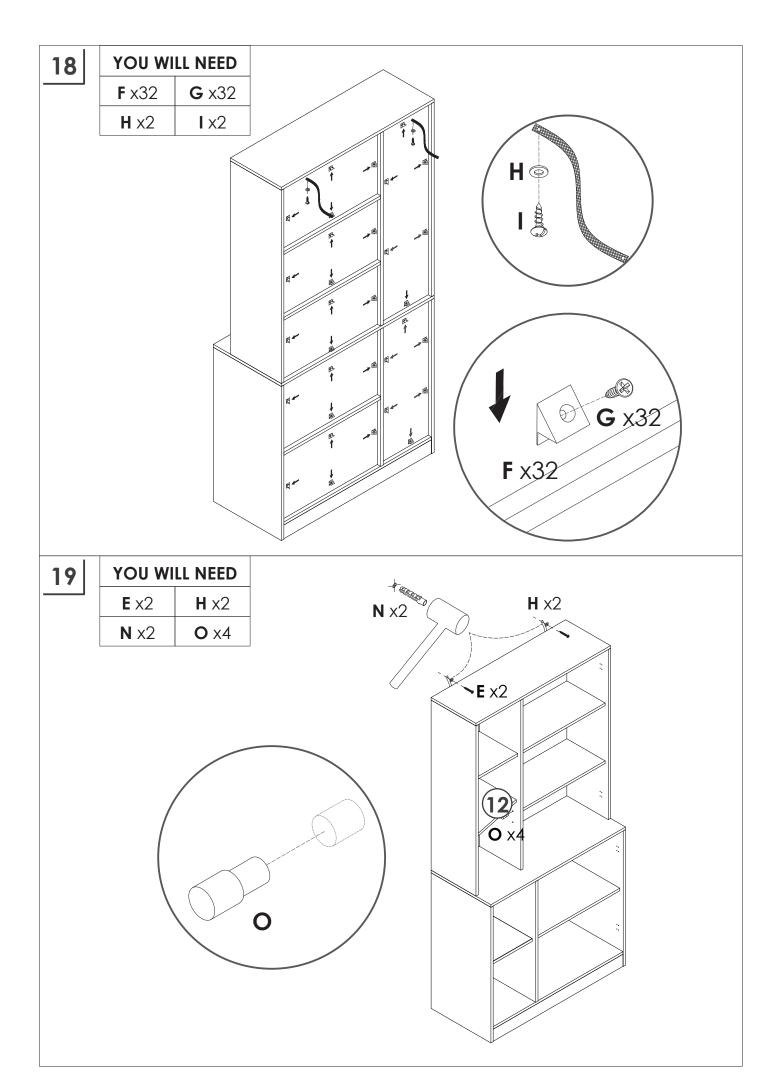

### **PRODUCT CARE**

- Please follow the instruction to assemble this item correctly.
- Don't make the screws be too loose or too tight.
- Please put the screws into the holes' position just as shown in the arrows of the image, and then clockwise rotate 90° or 180°
- More product parts, it is recommended that two people install
- The fittings pack contains small accessories that should be kept away from small children.

Do not use an electric screwdriver, and do not use too much force when installing, because the board is easy to break.

When installing, please carefully confirm whether each screw corresponds to the manual, accessories with similar shapes can be distinguished by size