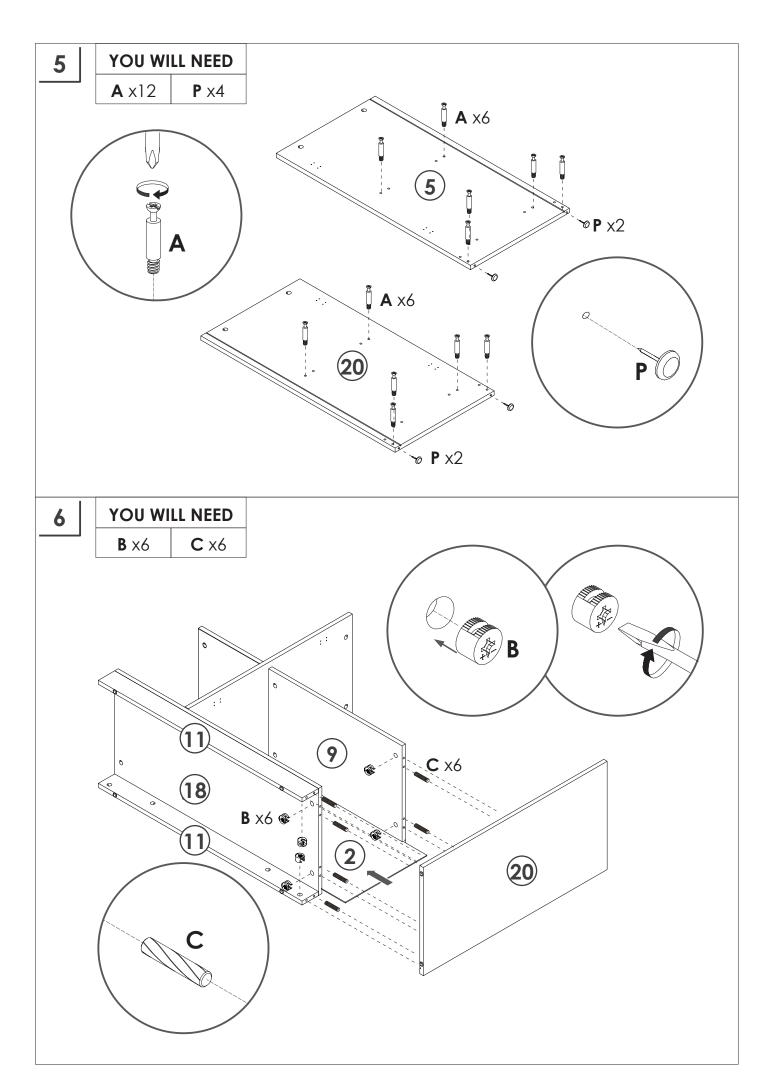

Do not use an electric screwdriver, and do not use too much force when installing, because the board is easy to break.

When installing, please carefully confirm whether each screw corresponds to the manual, accessories with similar shapes can be distinguished by size