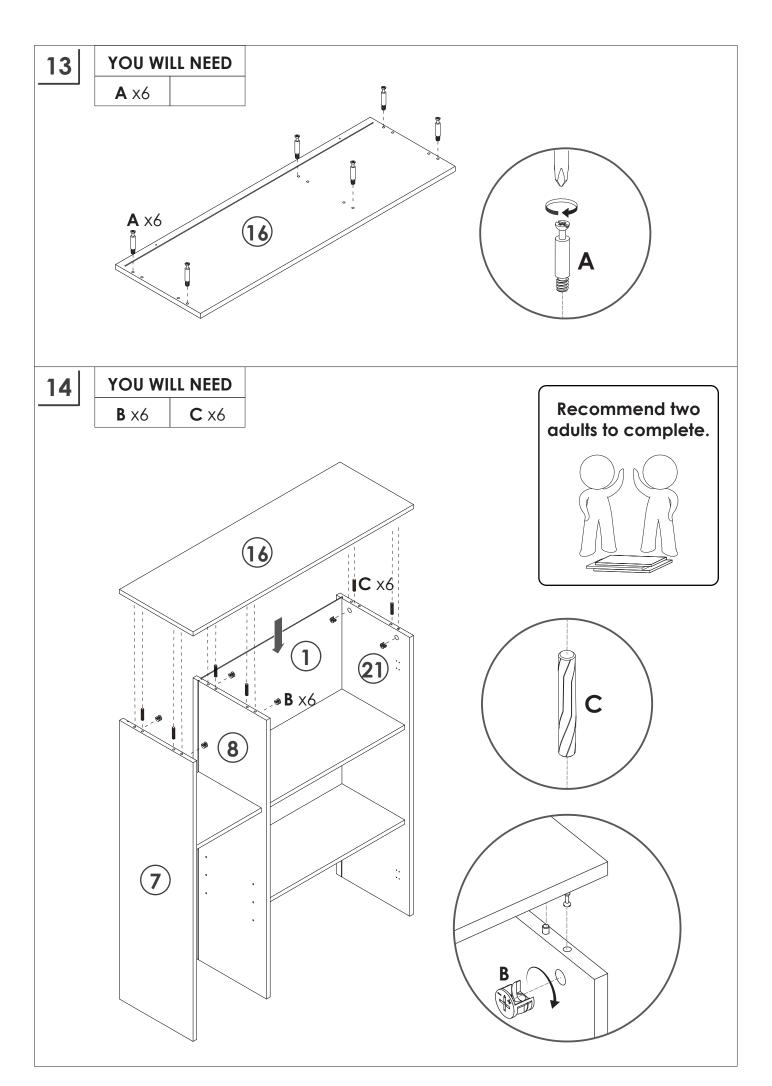

### **PRODUCT CARE**

- Please follow the instruction to assemble this item correctly.
- Don't make the screws be too loose or too tight.
- Please put the screws into the holes' position just as shown in the arrows of the image, and then clockwise rotate 90° or 180°
- More product parts, it is recommended that two people install
- The fittings pack contains small accessories that should be kept away from small children.

### **IMPROVE EFFICIENCY!**

Try to find a partner to install with you, which can speed up the installation efficiency and shorten the time.

Do not use an electric screwdriver, and do not use too much force when installing, because the board is easy to break.

When installing, please carefully confirm whether each screw corresponds to the manual, accessories with similar shapes can be distinguished by size