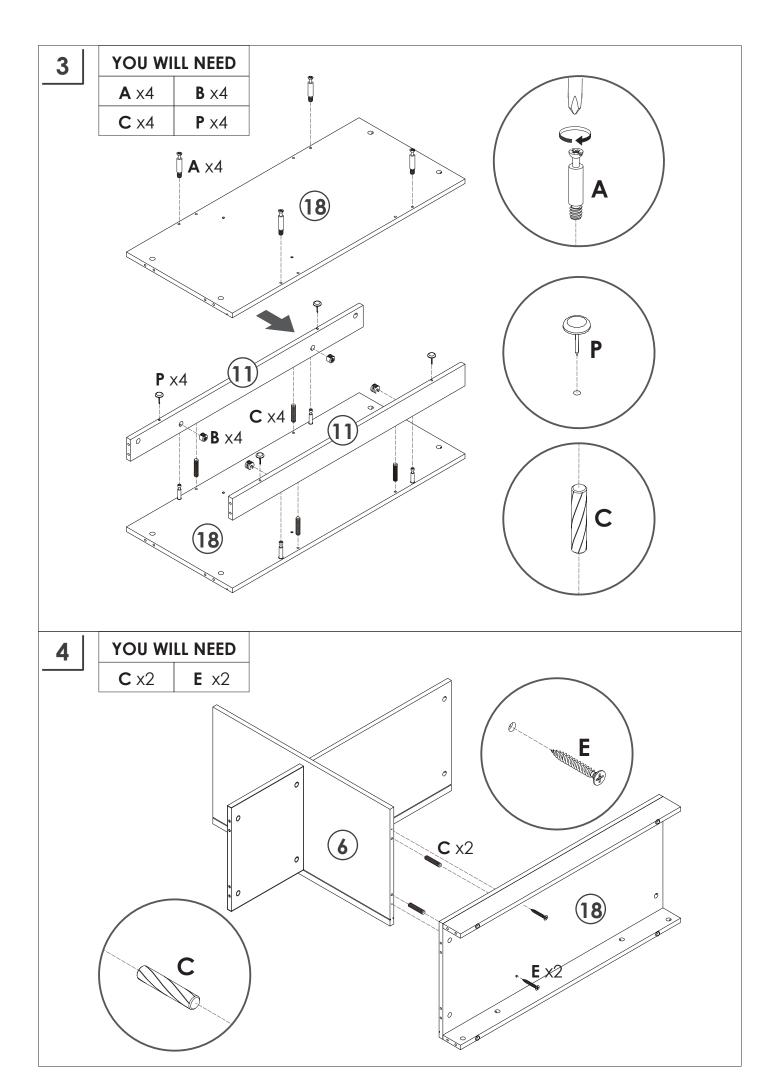

Do not use an electric screwdriver, and do not use too much force when installing, because the board is easy to break.

When installing, please carefully confirm whether each screw corresponds to the manual, accessories with similar shapes can be distinguished by size