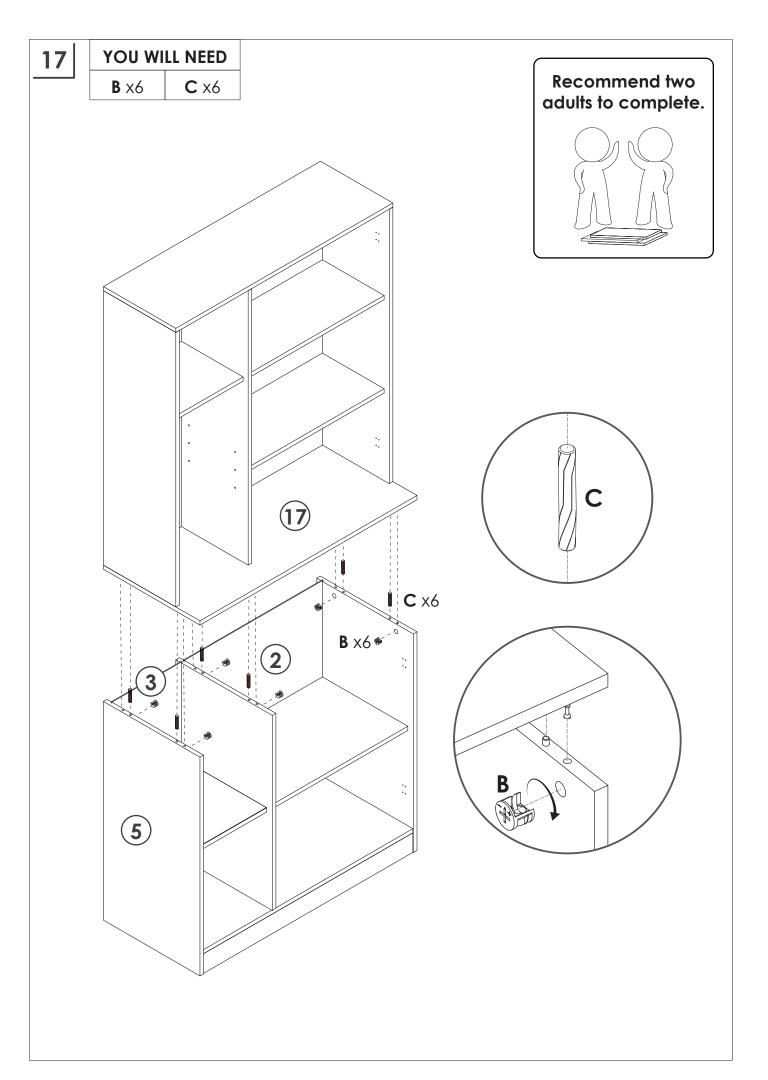

### **PRODUCT CARE**

- Please follow the instruction to assemble this item correctly.
- Don't make the screws be too loose or too tight.
- Please put the screws into the holes' position just as shown in the arrows of the image, and then clockwise rotate 90° or 180°
- More product parts, it is recommended that two people install
- The fittings pack contains small accessories that should be kept away from small children.

### **IMPROVE EFFICIENCY!**

Try to find a partner to install with you, which can speed up the installation efficiency and shorten the time.