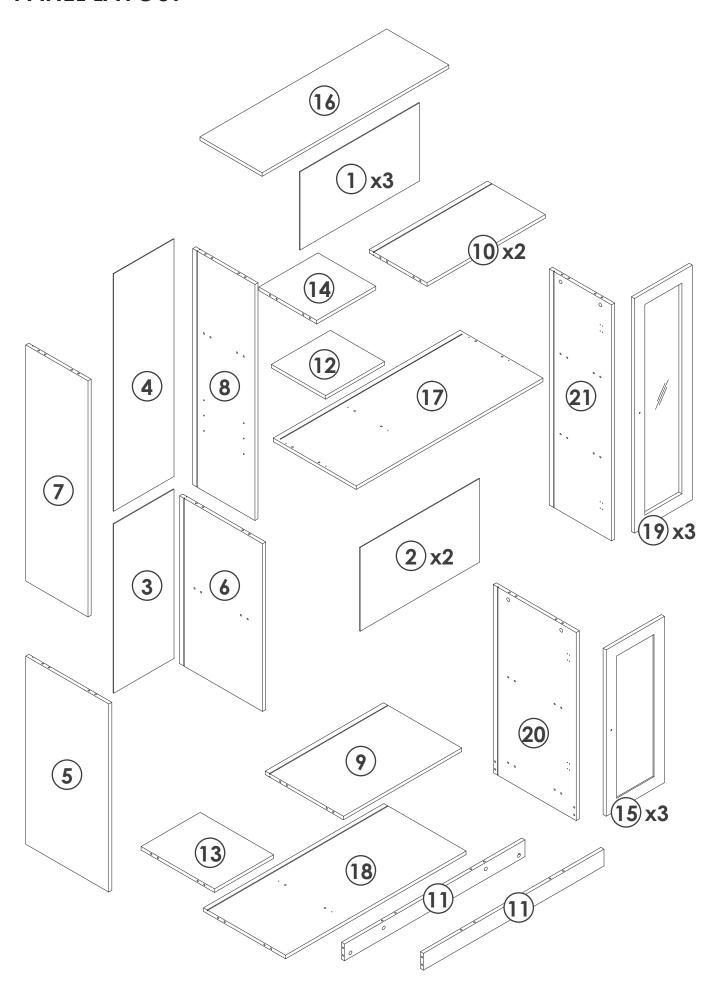

|                            |
| x1                         | x1                           | x3                         |
| 16 90*30*1.5 cm            | 17) 90*40*1.5 cm             | <b>18</b> 86.8*39.6*1.5 cm |
|                            |                              |                            |
| x1                         | x1                           | x1                         |
| <b>19</b> 97.7*28.5*1.5 cm | <b>20</b> 78.4*39.7*1.5 cm   | <b>21</b> 98.5*29.7*1.5 cm |
|                            |                              |                            |
| х3                         | x1                           | x1                         |
|                            |                              |                            |

# **PANEL LAYOUT**































# **GUARANTEE**

Storage Cabinet offers a **90-days** warranty that begins on the date of the original purchase and applies to problems caused by the manufacturer. For questions, assistance, or support, please contact the Customer Service by e-mail with your order number and details. We will send you further information about the solution.

Model: JXL-005