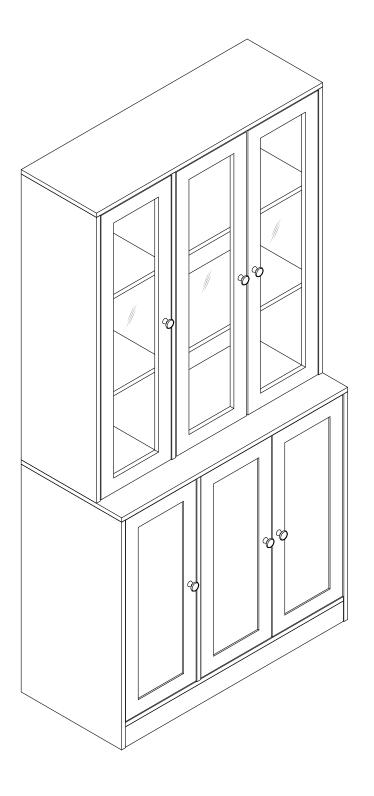

# STORAGE CABINET

**User Manual** 

### INTRODUCTION

Thank you for choosing the Storage Cabinet. Please read this user manual carefully and keep it for future reference. If you need any assistance, please contact us by email with your order number and details.

### **PACKAGE CONTENTS**

- 1 x Storage Cabinet
- 1 x Pack of Accessories
- 1 x User Manual

### **PRODUCT CARE**

- Please follow the instruction to assemble this item correctly.
- Don't make the screws be too loose or too tight.
- Please put the screws into the holes' position just as shown in the arrows of the image, and then clockwise rotate 90° or 180°
- More product parts, it is recommended that two people install
- The fittings pack contains small accessories that should be kept away from small children.

# Children have