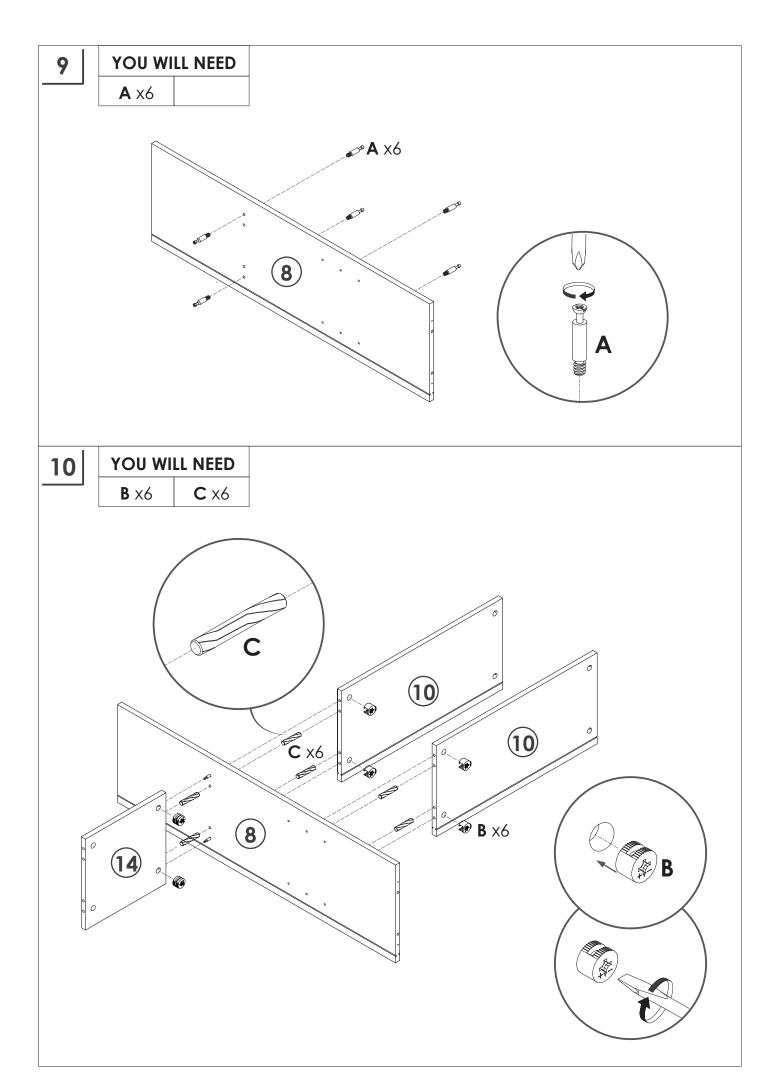

### **PRODUCT CARE**

- Please follow the instruction to assemble this item correctly.
- Don't make the screws be too loose or too tight.
- Please put the screws into the holes' position just as shown in the arrows of the image, and then clockwise rotate 90° or 180°
- More product parts, it is recommended that two people install
- The fittings pack contains small accessories that should be kept away from small children.

Do not use an electric screwdriver, and do not use too much force when installing, because the board is easy to break.

When installing, please carefully confirm whether each screw corresponds to the manual, accessories with similar shapes can be distinguished by size