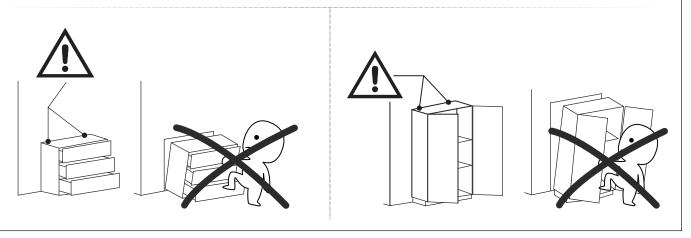

# Children have died from furniture tipover. To reduce the risk of furniture tipover: - ALWAYS install Anti-tip device provided. - NEVER put a TV on this product. - NEVER allow children to stand, climb or hang on any drawers, doors, or shelves. - NEVER open more than one drawer at a time. - Place heaviest items in the lowest drawers. This is a permanent label. Do not remove!

# **ANTI-TOPPLE WARNING!**

Overturned furniture can cause serious or fatal crush injuries. To prevent tipping over, be sure to use the wall attachment, if not included with this product. Please purchase the wall attachment that fit your wall. If unsure, seek professional advice. Please read and follow each step of the instructions carefully.