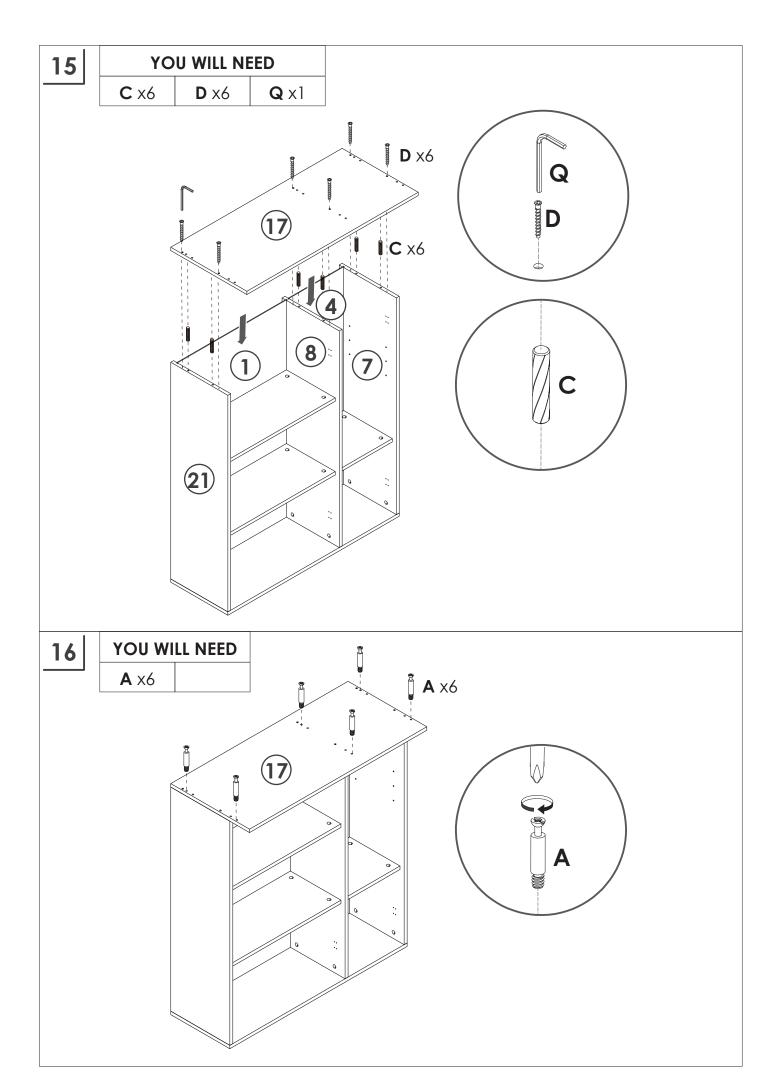

### **PRODUCT CARE**

- Please follow the instruction to assemble this item correctly.
- Don't make the screws be too loose or too tight.
- Please put the screws into the holes' position just as shown in the arrows of the image, and then clockwise rotate 90° or 180°
- More product parts, it is recommended that two people install
- The fittings pack contains small accessories that should be kept away from small children.

Do not use an electric screwdriver, and do not use too much force when installing, because the board is easy to break.

When installing, please carefully confirm whether each screw corresponds to the manual, accessories with similar shapes can be distinguished by size