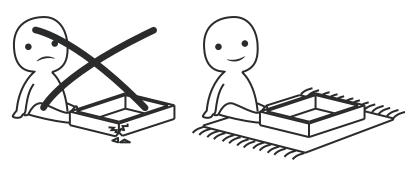

### **AVOID SCRATCHES!**

In order to avoid scratching this furnuture should be assembled on a soft layer-could be a rug.