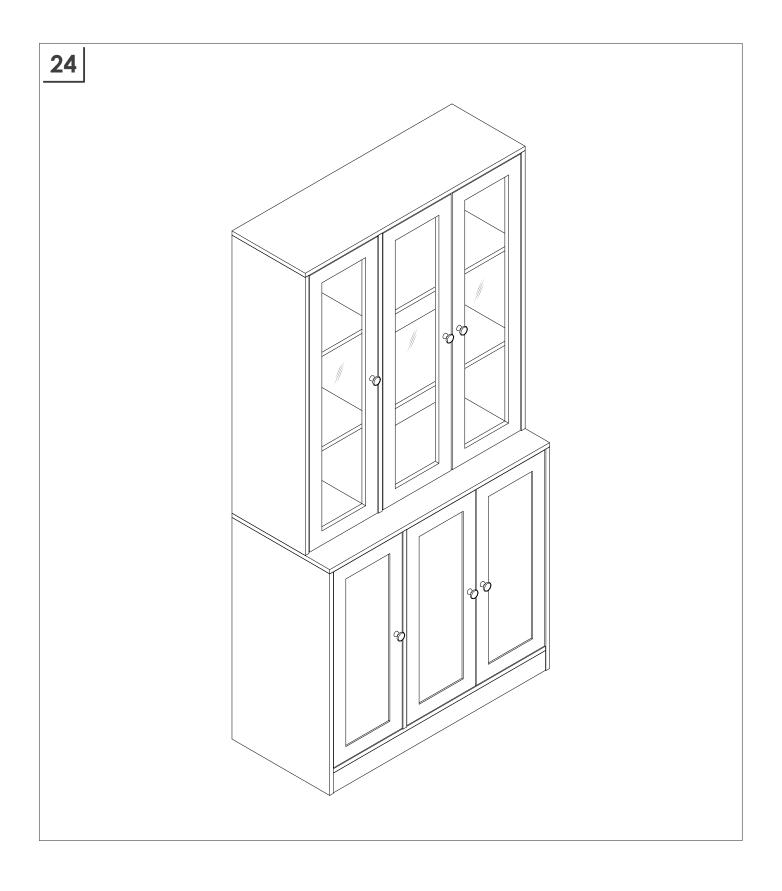

Do not use an electric screwdriver, and do not use too much force when installing, because the board is easy to break.

When installing, please carefully confirm whether each screw corresponds to the manual, accessories with similar shapes can be distinguished by size