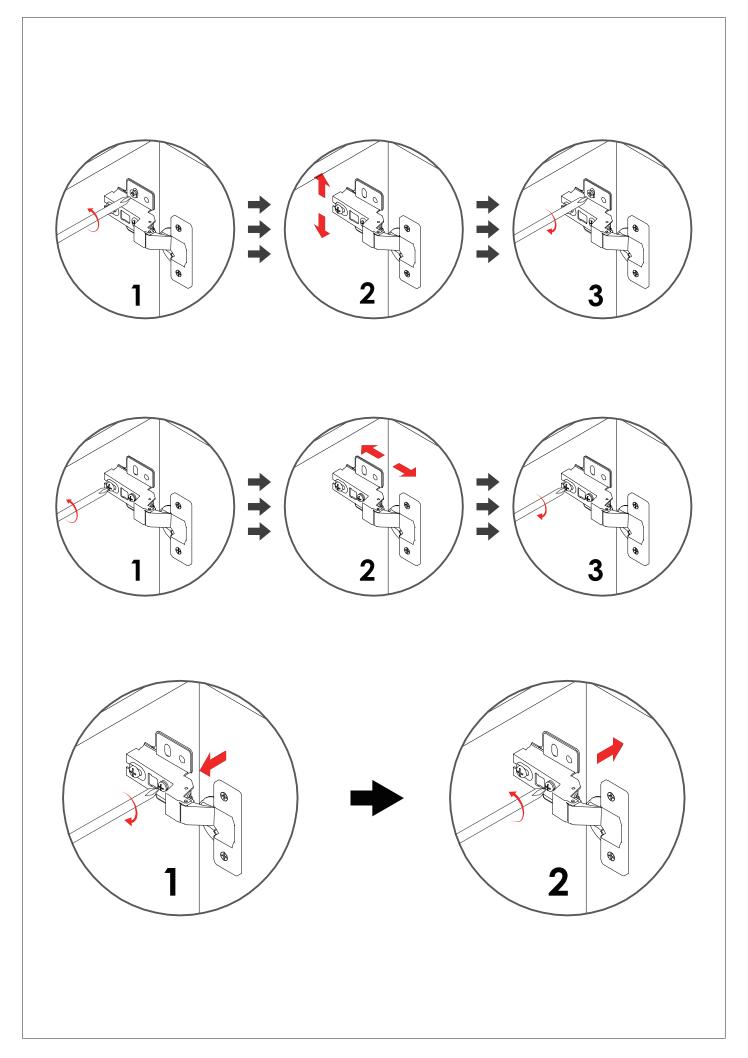

### **PRODUCT CARE**

- Please follow the instruction to assemble this item correctly.
- Don't make the screws be too loose or too tight.
- Please put the screws into the holes' position just as shown in the arrows of the image, and then clockwise rotate 90° or 180°
- More product parts, it is recommended that two people install
- The fittings pack contains small accessories that should be kept away from small children.

Do not use an electric screwdriver, and do not use too much force when installing, because the board is easy to break.

When installing, please carefully confirm whether each screw corresponds to the manual, accessories with similar shapes can be distinguished by size