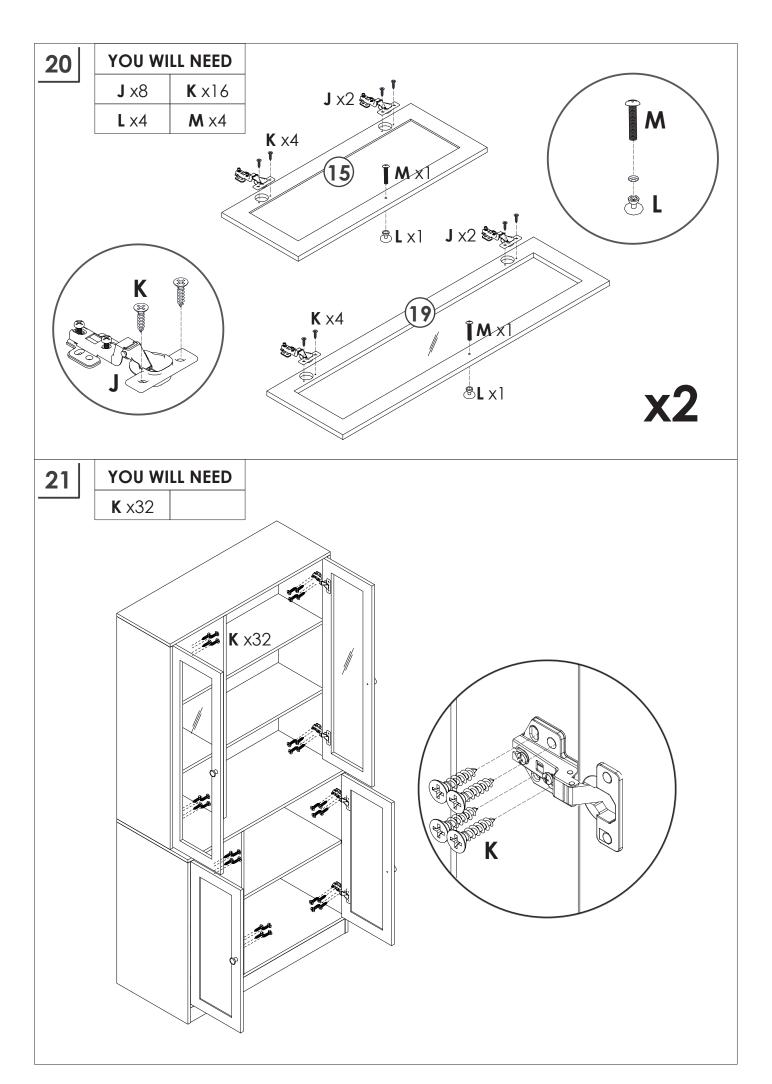

### **PRODUCT CARE**

- Please follow the instruction to assemble this item correctly.
- Don't make the screws be too loose or too tight.
- Please put the screws into the holes' position just as shown in the arrows of the image, and then clockwise rotate 90° or 180°
- More product parts, it is recommended that two people install
- The fittings pack contains small accessories that should be kept away from small children.

Do not use an electric screwdriver, and do not use too much force when installing, because the board is easy to break.

When installing, please carefully confirm whether each screw corresponds to the manual, accessories with similar shapes can be distinguished by size