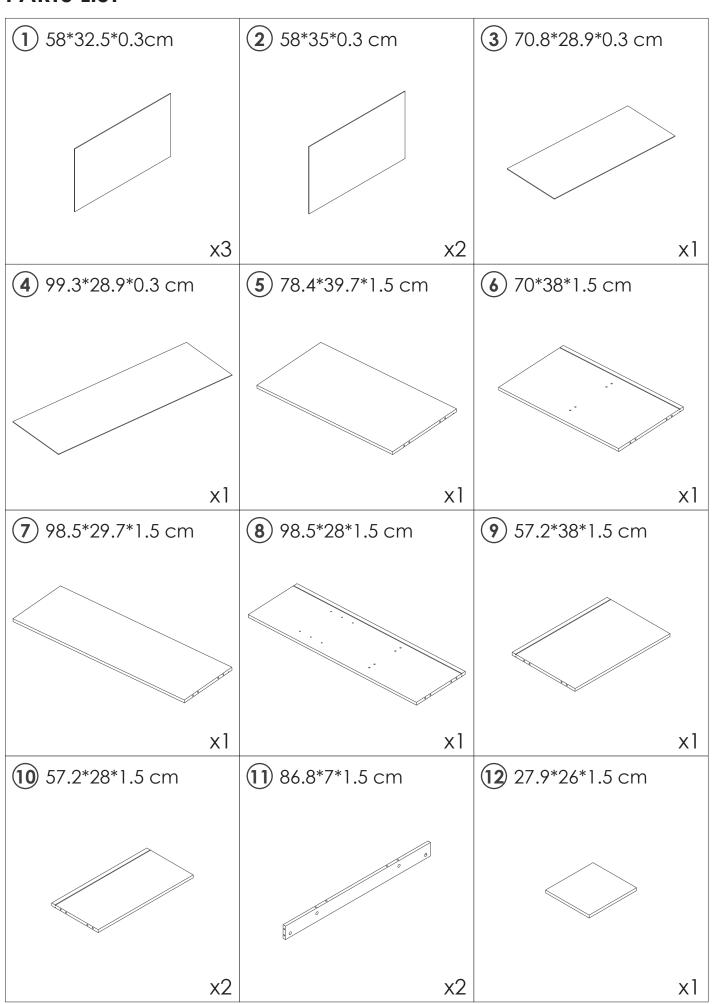

# **PARTS LIST**

| (13) 28.1*36.1*1.5 cm      | <b>14</b> ) 27.9*26.1*1.5 cm | <b>15</b> 69.2*28.5*1.5 cm |
|----------------------------|------------------------------|----------------------------|
|                            |                              |                            |
| x1                         | x1                           | x3                         |
| 16 90*30*1.5 cm            | 17) 90*40*1.5 cm             | <b>18</b> 86.8*39.6*1.5 cm |
|                            |                              |                            |
| x1                         | x1                           | x1                         |
| <b>19</b> 97.7*28.5*1.5 cm | <b>20</b> 78.4*39.7*1.5 cm   | <b>21</b> 98.5*29.7*1.5 cm |
|                            |                              |                            |
| х3                         | x1                           | x1                         |
|                            |                              |                            |