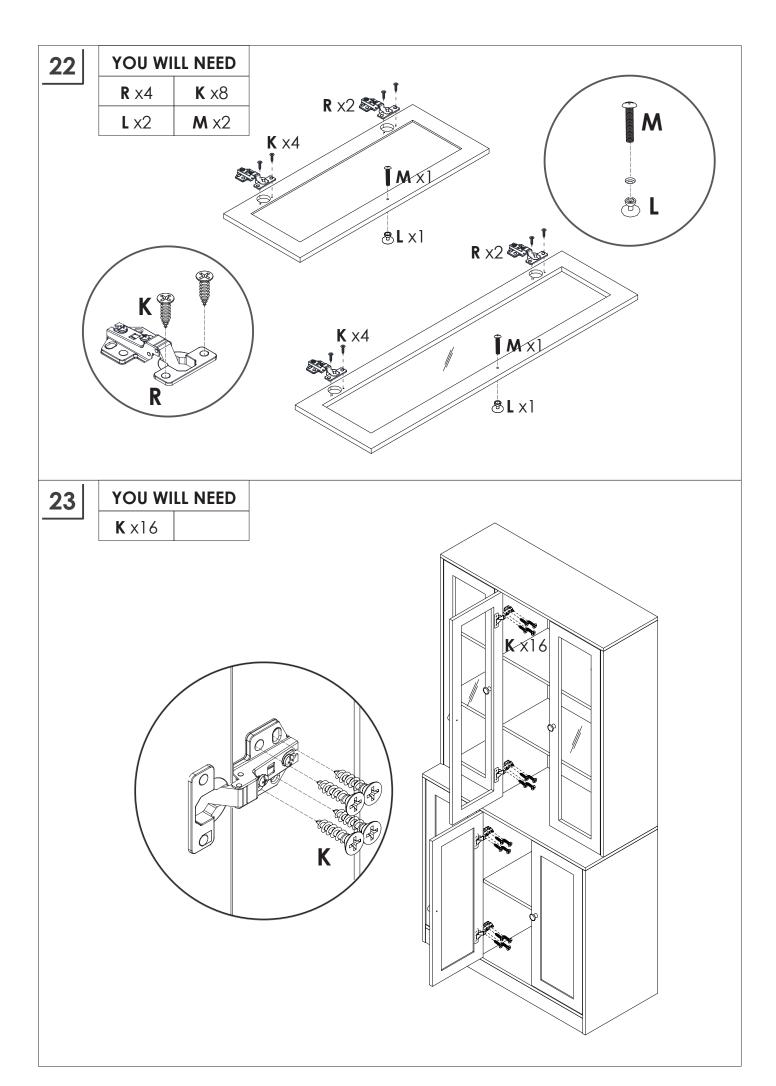

Do not use an electric screwdriver, and do not use too much force when installing, because the board is easy to break.

When installing, please carefully confirm whether each screw corresponds to the manual, accessories with similar shapes can be distinguished by size