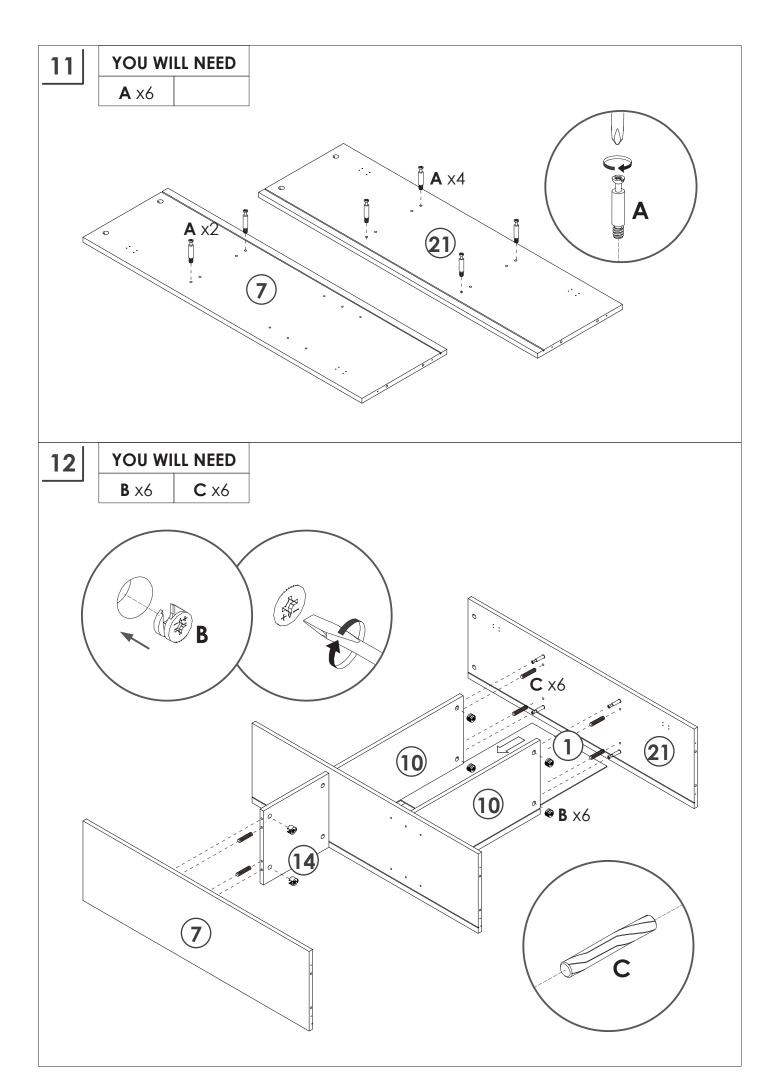

### **PRODUCT CARE**

- Please follow the instruction to assemble this item correctly.
- Don't make the screws be too loose or too tight.
- Please put the screws into the holes' position just as shown in the arrows of the image, and then clockwise rotate 90° or 180°
- More product parts, it is recommended that two people install
- The fittings pack contains small accessories that should be kept away from small children.

Do not use an electric screwdriver, and do not use too much force when installing, because the board is easy to break.

When installing, please carefully confirm whether each screw corresponds to the manual, accessories with similar shapes can be distinguished by size