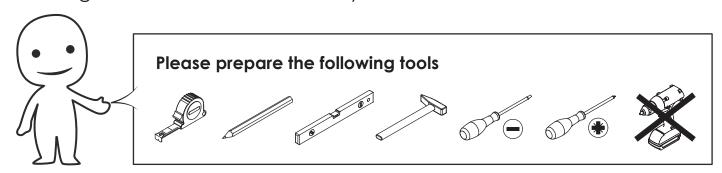

Do not use an electric screwdriver, and do not use too much force when installing, because the board is easy to break.

When installing, please carefully confirm whether each screw corresponds to the manual, accessories with similar shapes can be distinguished by size