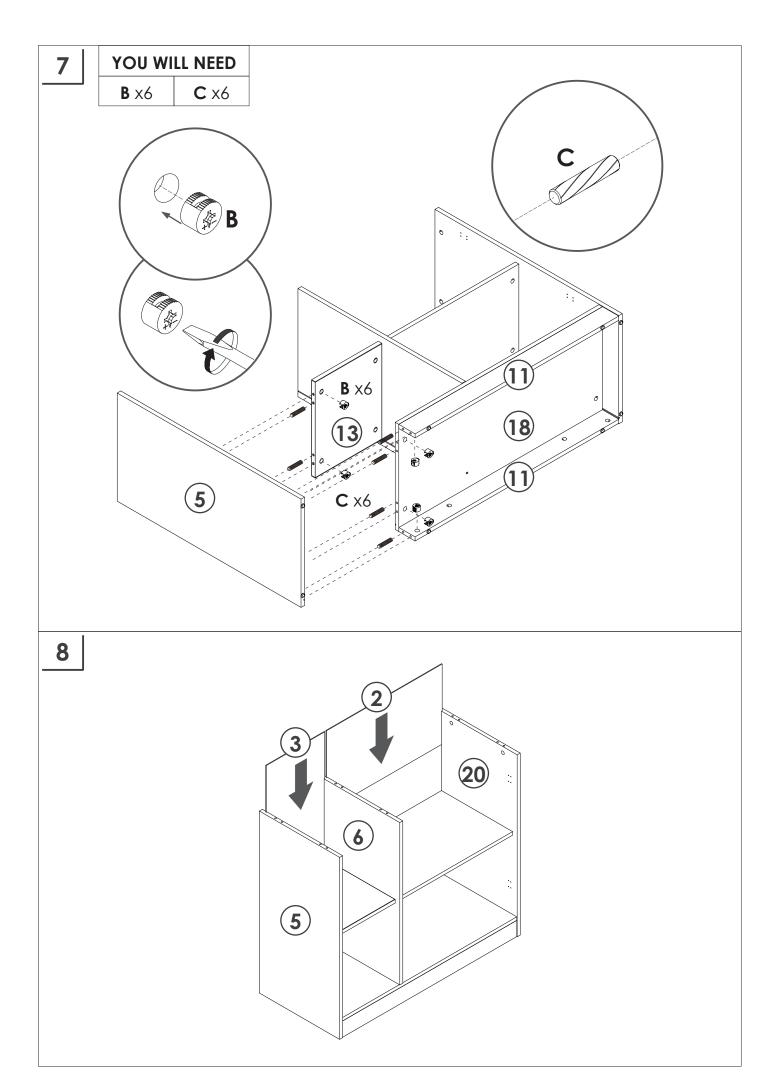

Do not use an electric screwdriver, and do not use too much force when installing, because the board is easy to break.

When installing, please carefully confirm whether each screw corresponds to the manual, accessories with similar shapes can be distinguished by size