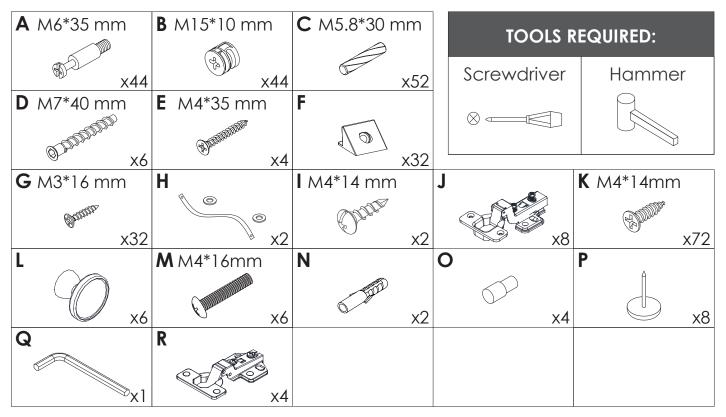

lly.

### **IMPORTANT!**

It is important that any product which is assembled using any kind of screw is re-tightened 2 weeks after assembly, and once every 3 mo ths - in order to assure stability through-out the lifespan of the product.

For regular maintenance and cleaning of the product, for the frame, please use a rag dipped in neutral detergent to fully wipe it, and then dry it with a clean rag. For glass materials, wipe with a rag dampened with water glass cleaner, and then dry with a dry rag.

Do not use an electric screwdriver, and do not use too much force when installing, because the board is easy to break.







When installing, please carefully confirm whether each screw corresponds to the manual, accessories with similar shapes can be distinguished by size

# Hardwares list



# **PARTS LIST**



| (13) 28.1*36.1*1.5 cm      | <b>14</b> ) 27.9*26.1*1.5 cm | <b>15</b> 69.2*28.5*1.5 cm |
|----------------------------|------------------------------|----------------------------|
|                            |                              |                            |
| x1                         | x1                           | x3                         |
| 16 90*30*1.5 cm            | 17) 90*40*1.5 cm             | <b>18</b> 86.8*39.6*1.5 cm |
|                            |                              |                            |
| x1                         | x1                           | x1                         |
| <b>19</b> 97.7*28.5*1.5 cm | <b>20</b> 78.4*39.7*1.5 cm   | <b>21</b> 98.5*29.7*1.5 cm |
|                            |