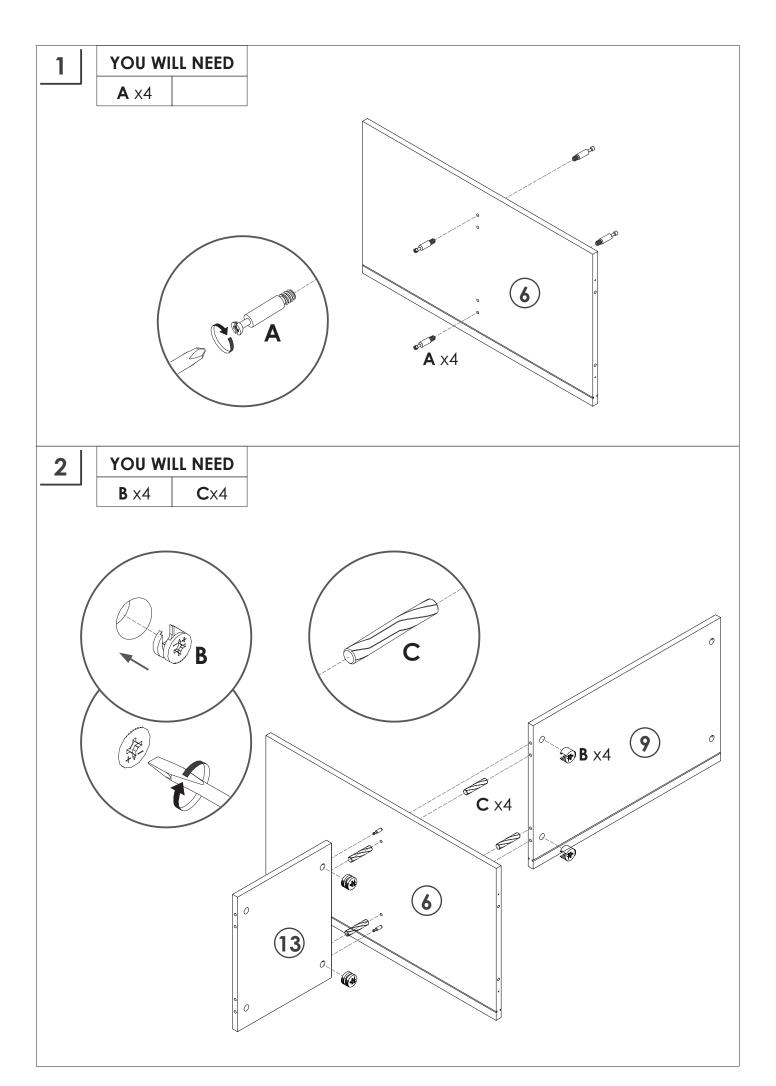

Do not use an electric screwdriver, and do not use too much force when installing, because the board is easy to break.

When installing, please carefully confirm whether each screw corresponds to the manual, accessories with similar shapes can be distinguished by size