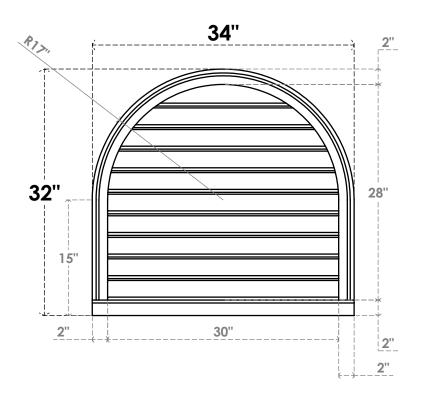

## GVPRT34X3203SF

34"W X 32"H ROUND TOP SURFACE MOUNT PVC GABLE VENT: FUNCTIONAL, W/ 2"W X 2"P **BRICKMOULD SILL FRAME** 

**VENTING AREA: 62.72 SQ IN** 

LOUVER HEIGHT: 2 3/4"

LOUVER QTY: 10

**FRONT** 

SIDE

1. INSTALLATION TO BE COMPLETED IN ACCORDANCE WITH MANUFACTURER'S SPECIFICATIONS. 2. DRAWING MAY NOT BE TO SCALE