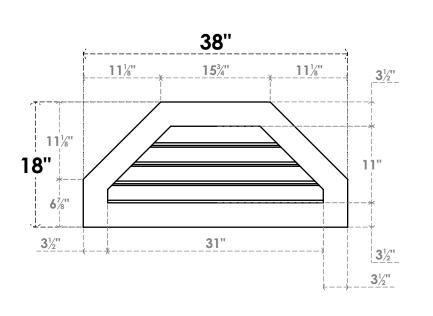

## **GVPOT38X1801SF**

38"W X 18"H OCTAGONAL TOP SURFACE MOUNT PVC GABLE VENT: FUNCTIONAL, W/ 3-1/2"W X 1"P STANDARD FRAME

**VENTING AREA: 17.88 SQ IN** 

LOUVER HEIGHT: 2 3/4"

LOUVER QTY: 4

**FRONT** 

SIDE

EKENA MILLWORK 2300 WEST MAIN ST. CLARKSVILLE, TX 75426 TOLL FREE: 866-607-0453 WWW.EKENAMILLWORK.COM