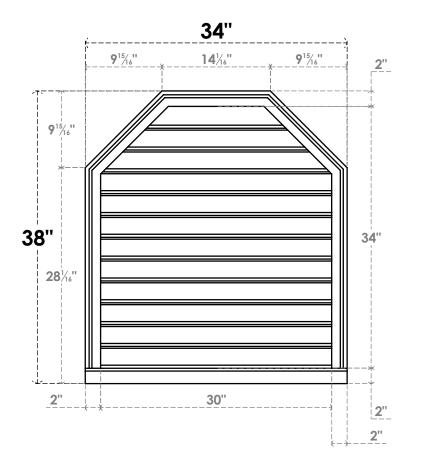

## GVPOT34X3803SF

34"W X 38"H OCTAGONAL TOP SURFACE MOUNT PVC GABLE VENT: FUNCTIONAL, W/ 2"W X 2"P **BRICKMOULD SILL FRAME** 

**VENTING AREA: 77.82 SQ IN** 

LOUVER HEIGHT: 2 7/8"

LOUVER QTY: 12

**FRONT** 

SIDE