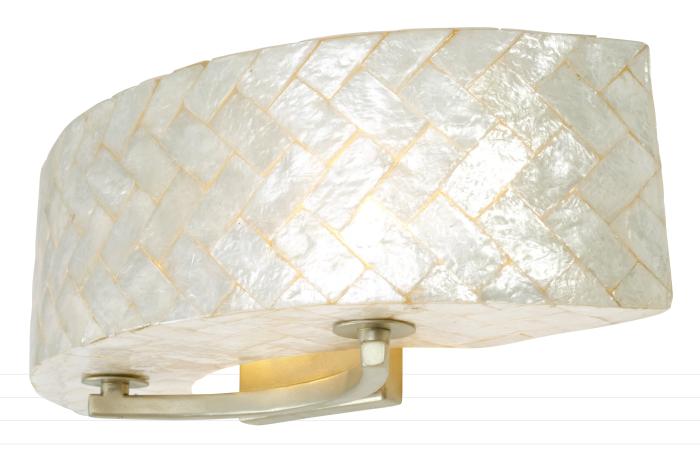

**SELLING POINTS**: Sustainable shell. Hand-forged steel has 70% or greater recycled content. Low-VOC finish.

CLASSIFICATION: As a species, we have been inspired by nature's circular forms pretty much since we had functioning brains and thumbs. The world is littered with those inspirations from round building ruins to Stonehenge. We can't know for sure but we'd give pretty good odds that many of those mysterious formations had something to do with light. Our collection may lack mystery but it is a beautiful incarnation of natural Capiz shell. And it has something to do with light.

## **BATH** 2 LIGHT

**Finish** Gold Dust

**Glass/Shade Description** Sustainable Herringbone

of Natural Capiz Shell

**Product Width** 23 in./58.4 cm **Product Height** 5.75 in./14.6 cm

**Product Extension** 8.25 in./21 cm **Product Weight** 2 lb./0.9 kg