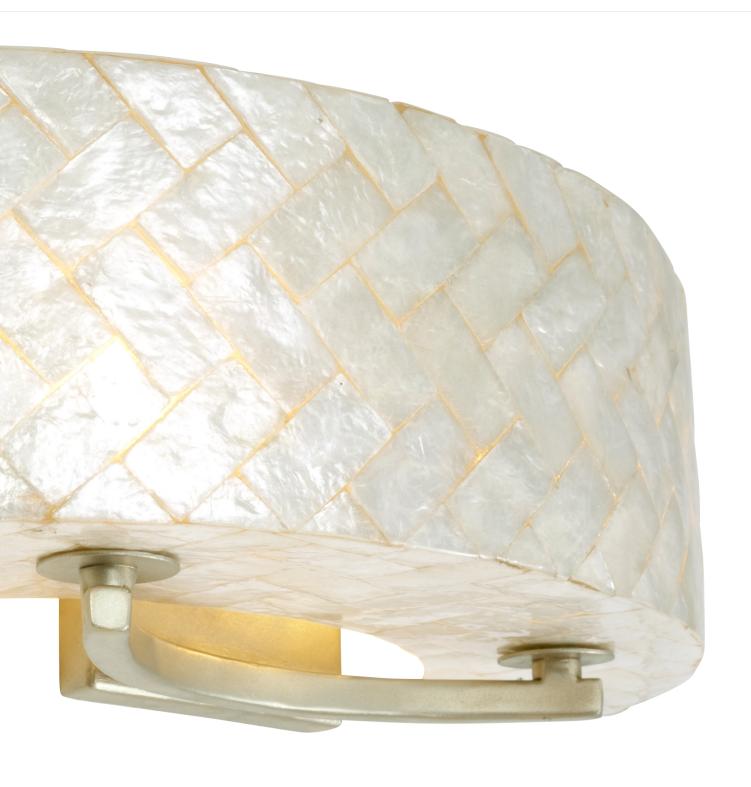

**SELLING POINTS**: Sustainable shell. Hand-forged steel has 70% or greater recycled content. Low-VOC finish.

CLASSIFICATION: As a species, we have been inspired by nature's circular forms pretty much since we had functioning brains and thumbs. The world is littered with those inspirations from round building ruins to Stonehenge. We can't know for sure but we'd give pretty good odds that many of those mysterious formations had something to do with light. Our collection may lack mystery but it is a beautiful incarnation of natural Capiz shell. And it has something to do with light.

## **BATH** 2 LIGHT

**Finish** Gold Dust

**Glass/Shade Description** Sustainable Herringbone

of Natural Capiz Shell

**Product Width** 23 in./58.4 cm **Product Height** 5.75 in./14.6 cm

**Product Extension** 8.25 in./21 cm **Product Weight** 2 lb./0.9 kg