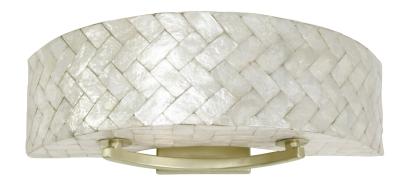

**SELLING POINTS**: Sustainable shell. Hand-forged steel has 70% or greater recycled content. Low-VOC finish.

CLASSIFICATION: As a species, we have been inspired by nature's circular forms pretty much since we had functioning brains and thumbs. The world is littered with those inspirations from round building ruins to Stonehenge. We can't know for sure but we'd give pretty good odds that many of those mysterious formations had something to do with light. Our collection may lack mystery but it is a beautiful incarnation of natural Capiz shell. And it has something to do with light.

## **BATH** 2 LIGHT

**Finish** Gold Dust

**Glass/Shade Description** Sustainable Herringbone

of Natural Capiz Shell

**Product Width** 23 in./58.4 cm **Product Height** 5.75 in./14.6 cm

**Product Extension** 8.25 in./21 cm **Product Weight** 2 lb./0.9 kg