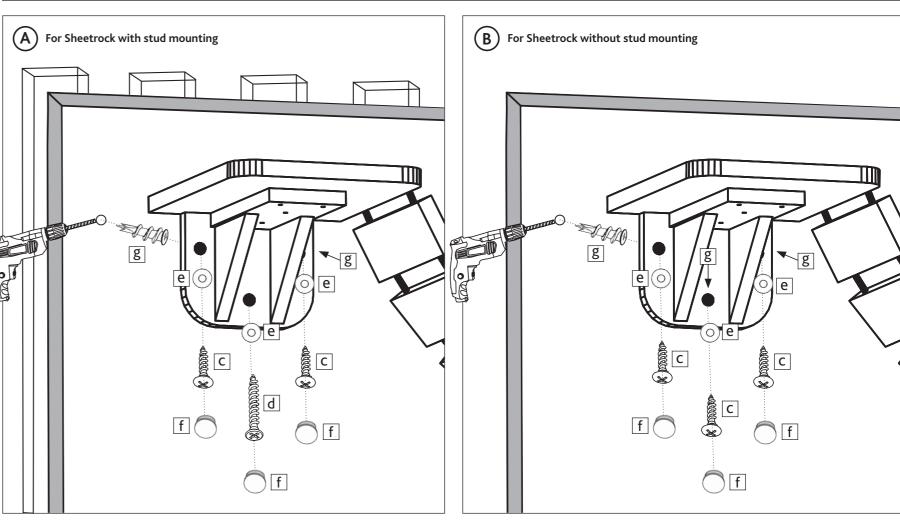

## (A) For Sheetrock with stud mounting

# First Step Assemble the

Assemble the parts as shown in the manual.

# Second Step (mounting to a stud)

Please use a stud finder (or other technique) and a pencil. After locating the stud mark the center of the stud, which will hold the product.

Bring the platforms in final position (central hole of the platform) and mark the screw-point on the center of the studs, then mark the other two holes for the dry wall anchors as well.

Use a spirit level or have someone eyeball to make sure the holes are leveled.

### Third Step

Use your drill and the 1/16" bit to make pilot holes for maximum 2 inch to all markings. Be sure to keep the drill leveled.

#### Fourth Ste

Insert drywall anchors (included) into drilled holes (not the stud holes). Be careful not to break the sheetrock.

#### Final Step

Mount the platform with screw (d) to the stud and fasten the platforms with screws (c) to the anchors, then cover the screws with attached caps.

## B For Sheetrock without stud mounting

### First Step

Assemble the parts as shown in the manual.

## Second Step (mounting to rocksheet only)

Bring the platforms in final position and mark the entry points for the dry wall anchors with a pencil.

Use a spirit level or have someone eyeball to make sure the holes are levelled.

#### Third Step

Use your drill and the 1/16" bit to make pilot holes for maximum 2 inch to all markings. Be sure to keep the drill leveled.

#### **Fourth Ste**

Insert drywall anchors (included) into drilled holes. Be careful not to break the sheetrock.

#### Final Step

Mount the platforms with attached screws to the anchors and cover the screws with attached caps.