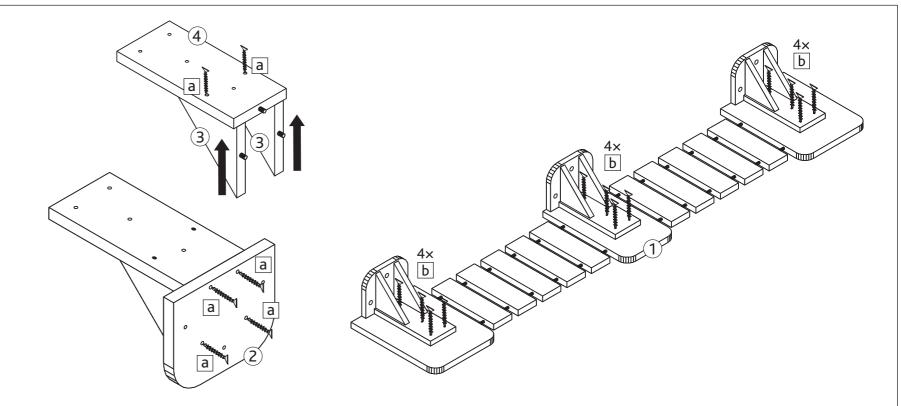

# First Step Assemble the

Assemble the parts as shown in the manual.

### First Step

Assemble the parts as shown in the manual.