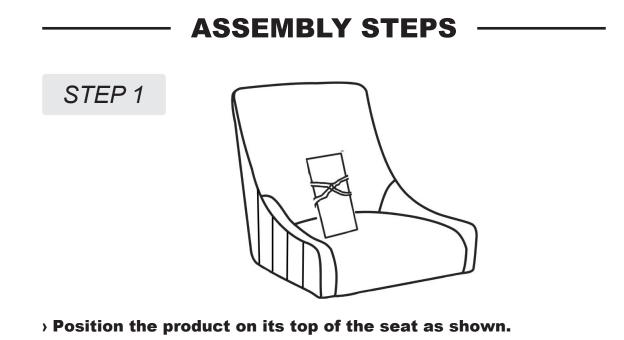

# **ASSEMBLY INSTRUCTIONS**



# **PARTS LIST**

| LABEL | PICTURE | DESCRIPTION | QTY |
|-------|---------|-------------|-----|
| А     |         | Chair       | 1   |
| В     |         | Leg         | 4   |

### HARDWARE

| LABEL | PICTURE | DESCRIPTION   | QTY |
|-------|---------|---------------|-----|
| С     | 0       | Metal Gasket  | 12  |
| D     | 0       | Spring Washer | 12  |
| E     |         | Screw         | 12  |
| F     |         | Wrench        | 1   |

#### **BEFORE BEGINNING ASSEMBLY:**



Read instructions cover to cover



Have two adults on hand for assembly



Do NOT assemble on flooring or carpet. Assemble on a clean nonmarring surface (ex: packing foam)



Save all packaging until assembly is completed



> Open to take the four legs.



# CARE & MAINTENANCE -



Do not put hot items directy on furniture surface.



Do not clean furniture with harsh cleansers or polish.



Dust and pick up spills using a clean, non-colored, lint-free cloth.



Stains may be removed with mild soap solution and a damp cloth.



Do not place furniture under direct sunlight.



Do not place furniture near heating or cooling vents.



Do not write on furniture without a padded barrier to protect the surface.



Do not place furniture outside, for indoor use only.