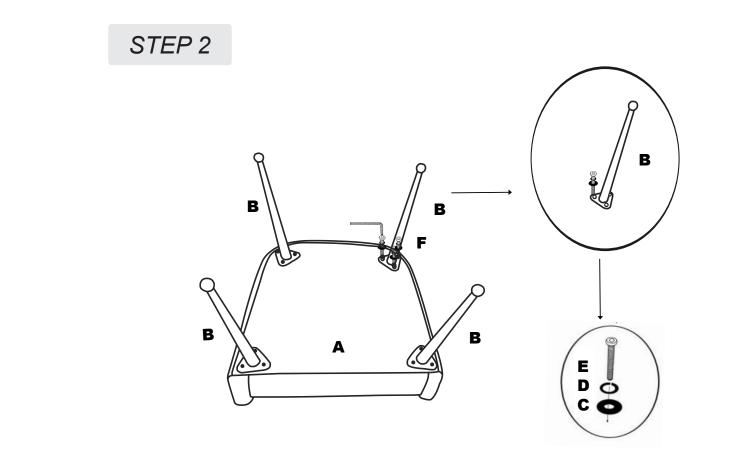

# **PARTS LIST**

| LABEL | PICTURE | DESCRIPTION | QTY |
|-------|---------|-------------|-----|
| А     |         | Chair       | 1   |
| В     |         | Leg         | 4   |

### HARDWARE

| LABEL | PICTURE | DESCRIPTION   | QTY |
|-------|---------|---------------|-----|
| С     | 0       | Metal Gasket  | 12  |
| D     | 0       | Spring Washer | 12  |
| E     |         | Screw         | 12  |
| F     |         | Wrench        | 1   |