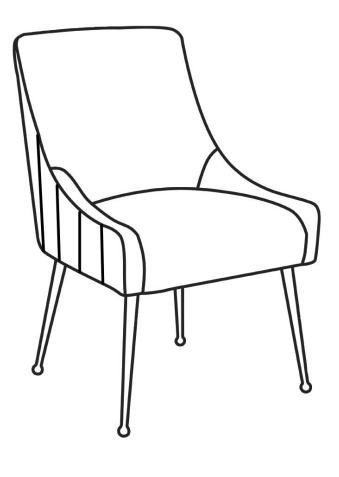

# **PARTS LIST**

| LABEL | PICTURE | DESCRIPTION | QTY |
|-------|---------|-------------|-----|
| А     |         | Chair       | 1   |
| В     |         | Leg         | 4   |