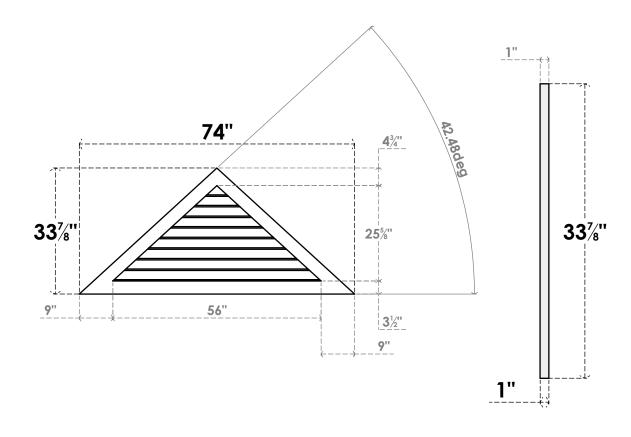

## GVPTR74X3401SN

74"W X 33-7/8"H TRIANGLE SURFACE MOUNT PVC GABLE VENT 11/12 PITCH: NON-FUNCTIONAL, W/ 3-1/2"W X 1"P STANDARD FRAME

**FRONT** 

SIDE

LOUVER HEIGHT: 2 7/8"

LOUVER QTY: 9

1. INSTALLATION TO BE COMPLETED IN ACCORDANCE WITH MANUFACTURER'S SPECIFICATIONS. 2. DRAWING MAY NOT BE TO SCALE