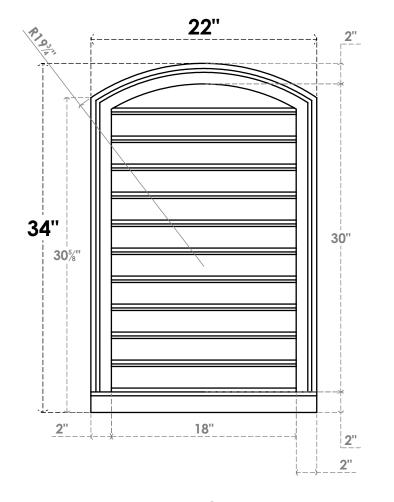

## GVPAR22X3403SF

22"W X 34"H ARCH TOP SURFACE MOUNT PVC GABLE VENT: FUNCTIONAL, W/ 2"W X 2"P **BRICKMOULD SILL FRAME** 

**FRONT** 

SIDE

**VENTING AREA: 45 SQ IN** LOUVER HEIGHT: 2 3/4"

LOUVER QTY: 11

**EKENA MILLWORK** 2300 WEST MAIN ST. CLARKSVILLE, TX 75426 TOLL FREE: 866-607-0453 WWW.EKENAMILLWORK.COM