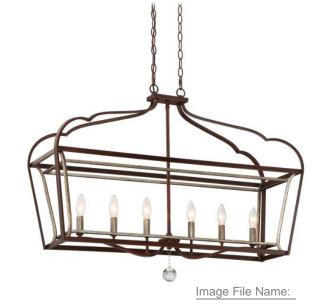

Item #:

Product Family Name: Finish:

Dark Rubbed Sienna with Aged

Silver

Category: Island Lights Category Type: Island Light

Certification

Patents

Notes:

## **MEASUREMENTS**

Length: Height: Extension: Width: 11.25 36 26 Height Adjustable: Min Overall Height: Max Overall Height: Slope: Yes 30 103.5 No Safety Cable Included Net Weight Wire Length: Chain Length: 120 72 No 14.33 Canopy Width: Canopy Height: Canopy Length:

## **AMPING**

No. of Bulbs: Light Type: 6 B10.5,Cand Socket:

Max Bulb Wattage:

60 E12, Candelabra

Rated Life Hours: Photocell Included: Ballast: Lamps Included: Dimmable: Ν No

Yes

Lamp Included: Color Temp.: CRI: Initial Lumens: Delivered Lumens: